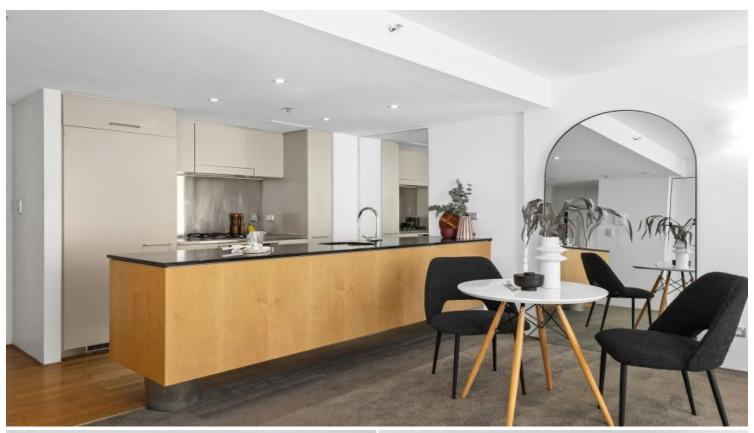

## 106/2a Elizabeth Bay Road Elizabeth Bay, NSW 1 bed | 1 bath

This spacious, north-west facing corner apartment is a private retreat in the heart of Elizabeth Bay in the sought-after Gazebo building. This property is perfectly positioned to enjoy cafes, restaurants, shops, and it's only steps away from the vibrant Potts Point lifestyle.

\*Large living/dining space opening onto entertaining terrace creates seamless indoor/outdoor flow

\*Generous bedroom with floor to ceiling glass sliding doors,

generous built in wardrobe

Approximate Outgoings: ...