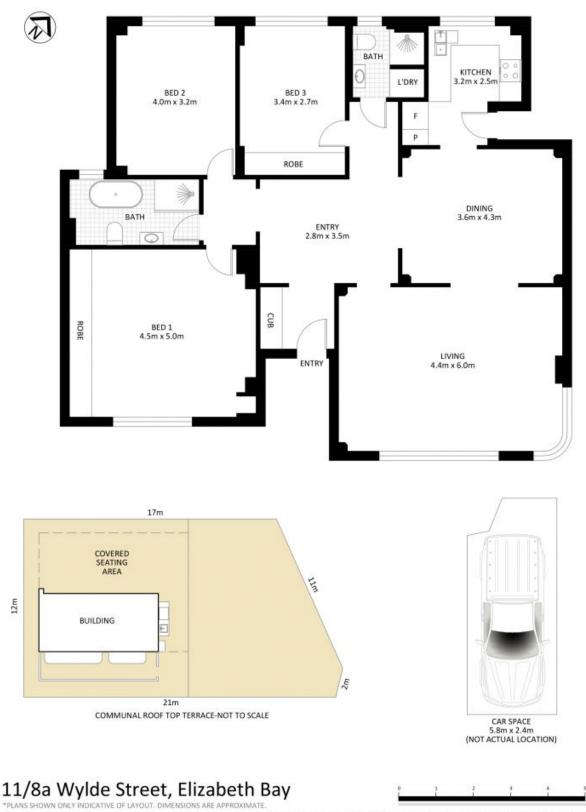

## Proudly Richardson&Wrench

Richardson & Wrench Elizabeth Bay / Potts Point 02 8356 2700

- Three luminous bedrooms with plantation shutters, two...

Measurements are approximate and not to scale. The vendor, agency and supplier will accept no liability for its accuracy. Interested parties are advised to make their own independent enquiries.

SCALE (METRES)

Every precaution has been taken to establish accuracy of the information in this brochure but does not constitute any representation by the vendor or agent.