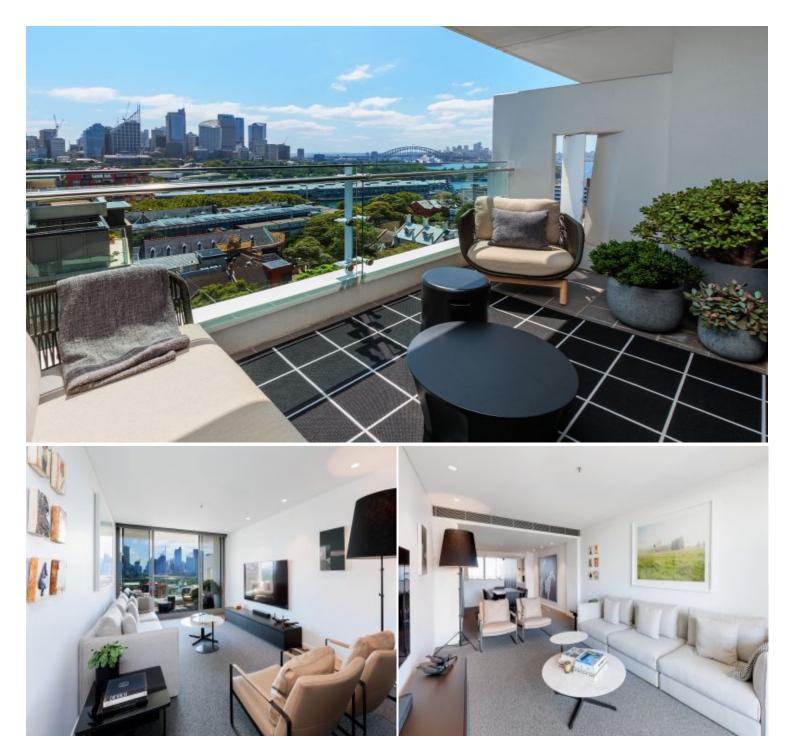

## 906/81 Macleay Street Potts Point, NSW 3 bed | 2 bath | 2 car

Set in one of Potts Point's most revered buildings, this 2-level, 3-bedroom residence is a home of distinction, boasting not only extensive views from both the east and west, but stylish appointments throughout including a rare double LUG. A prime offering in this premier address, it commands superb vistas with views to the Harbour Bridge, Opera House and CBD skyline as well as Elizabeth Bay, Darling Point & the Heads.

With 9th-floor entry, the lower bedroom zones feature a...