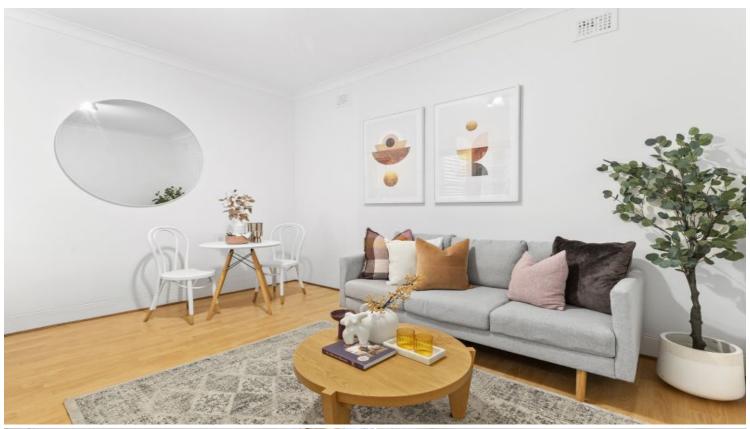

## 10/103 Cathedral Street Woolloomooloo, NSW 1 bed | 1 bath

This light-filled apartment situated in a tranquil tree-lined street, located on the 1st floor of a three-story character building, and offers a walk-to-everything lifestyle within footsteps of cafes, restaurants, and supermarkets, and within walking distance to the CBD.

- Northern aspect from living room
- Common roof top with laundry & bike storeroom
- Oversized fully tiled ensuite bathroom
- Open-plan kitchen & living area with separate bedroom.