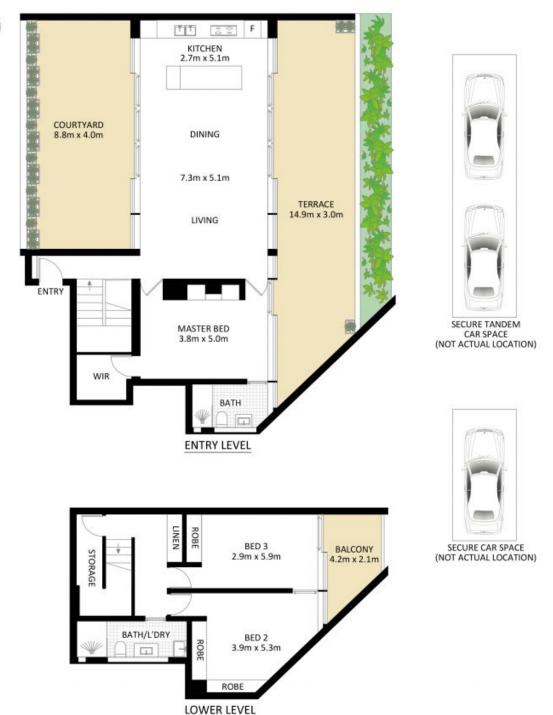

## 706/46-50 Burton Street, Darlinghurst \*PLANS SHOWN ONLY INDICATIVE OF LAYOUT. DIMENSIONS ARE APPROXIMATE.

Measurements are approximate and not to scale. The vendor, agency and supplier will accept no liability for its accuracy. Interested parties are advised to make their own independent enquiries.