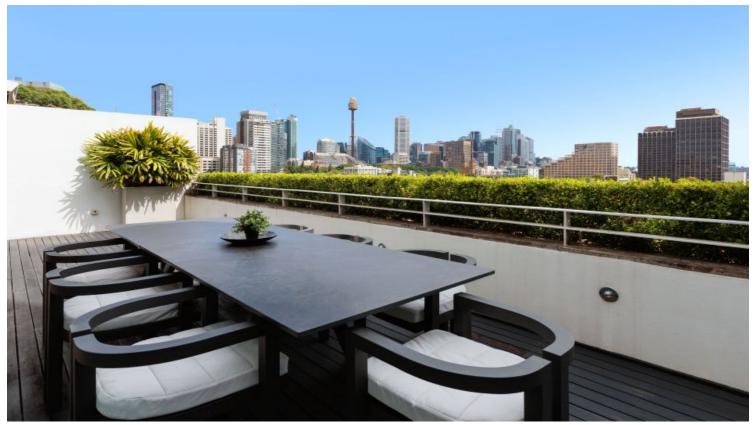

## 706/46-50 Burton Street Darlinghurst, NSW 3 bed | 2 bath | 3 car

Set in the esteemed BKH-designed Republic 2, this 2-lev...