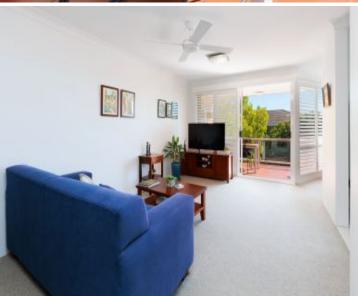

## 10/21-23 Roscoe Street Bondi Beach, NSW

 $2\;bed\;|\;2\;bath\;|\;2\;car$ 

- Sun-filled top-floor haven in gorgeous setting
- Radiant living flows to entertainers' terrace
- Terrace ideal for casual dining, district outlook
- Dining area, large kitchen w/ servery to dining
- Serene main bedroom w/ b/ins, en-suite, fans
- Great-sized bathroom with sep. shower + bath
- Full internal laundry, plush carpet, plant. shutters
- Underground parking for 2, ample visitor parking
- Steps to famed cafes, eateries, Hall St shopping