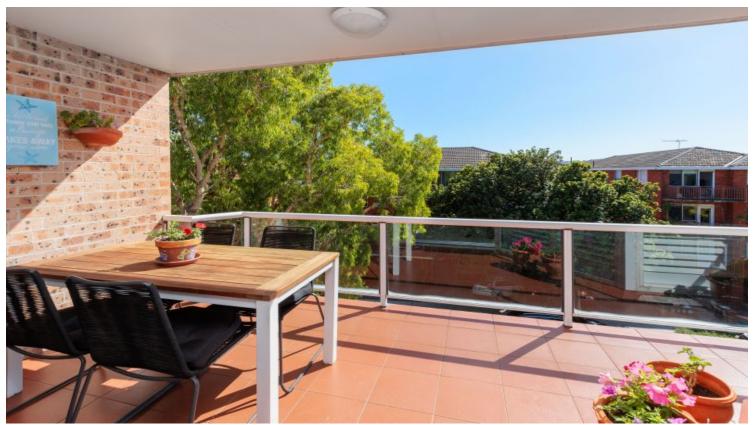

## 10/21-23 Roscoe Street Bondi Beach, NSW

 $2\;bed\;|\;2\;bath\;|\;2\;car$ 

- Sun-filled top-floor haven in gorgeous setting
- Radiant living flows to entertainers' terrace
- Terrace ideal for casual dining, district outlook
- Dining area, large kitchen w/ servery to dining
- Serene main bedroom w/ b/ins, en-suite, fans
- Great-sized bathroom with sep. shower + bath
- Full internal laundry, plush carpet, plant. shutters
- Underground parking for 2, ample visitor parking
- Steps to famed cafes, eateries, Hall St shopping