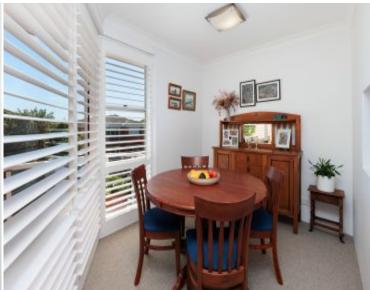

## 10/21-23 Roscoe Street Bondi Beach, NSW

 $2\;bed\;|\;2\;bath\;|\;2\;car$ 

- Sun-filled top-floor haven in gorgeous setting
- Radiant living flows to entertainers' terrace
- Terrace ideal for casual dining, district outlook
- Dining area, large kitchen w/ servery to dining
- Serene main bedroom w/ b/ins, en-suite, fans
- Great-sized bathroom with sep. shower + bath
- Full internal laundry, plush carpet, plant. shutters
- Underground parking for 2, ample visitor parking
- Steps to famed cafes, eateries, Hall St shopping