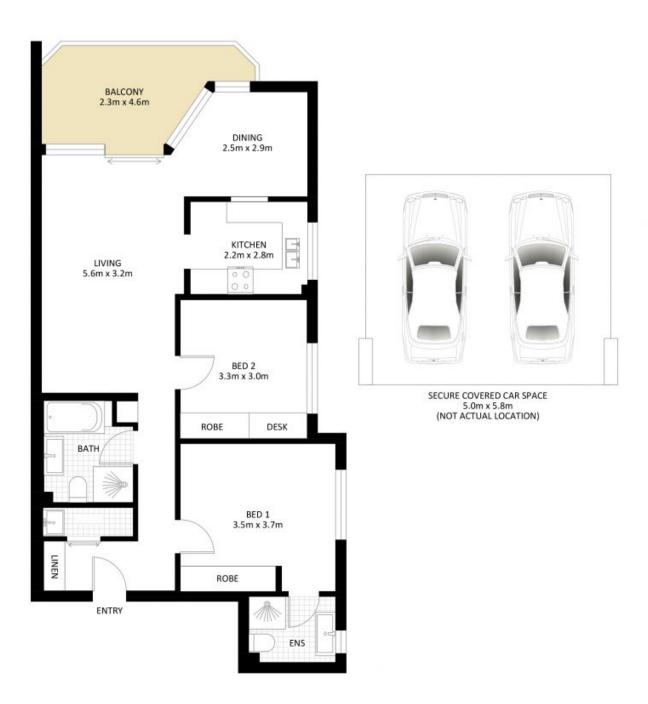

## 10/21-23 Roscoe Street, Bondi Beach \*PLANS SHOWN ONLY INDICATIVE OF LAYOUT. DIMENSIONS ARE APPROXIMATE.

Measurements are approximate and not to scale. The vendor, agency and supplier will accept no liability for its accuracy. Interested parties are advised to make their own independent enquiries.