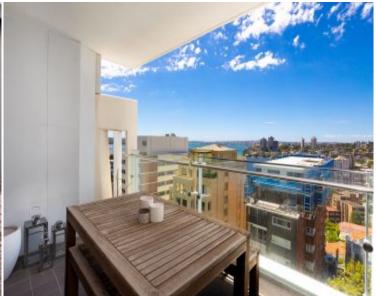

## 1005/81 Macleay Street Potts Point, NSW 1 bed | 1 bath | 1 car

- Chic 1-bed apartment in Ikon with parking
- Sweeping harbour and district views
- Wide entertainer's balcony, NE-facing aspect
- Light-filled living/dining flows out to balcony
- Kitchen w/ Miele appliances, stone benchtops
- Bedroom w/ views, built-ins, balcony access
- European laundry, ducted AC, stylish bathroom
- Security intercom and 24-hour front concierge
- Indoor heated pool, spa, state-of-the-art gym