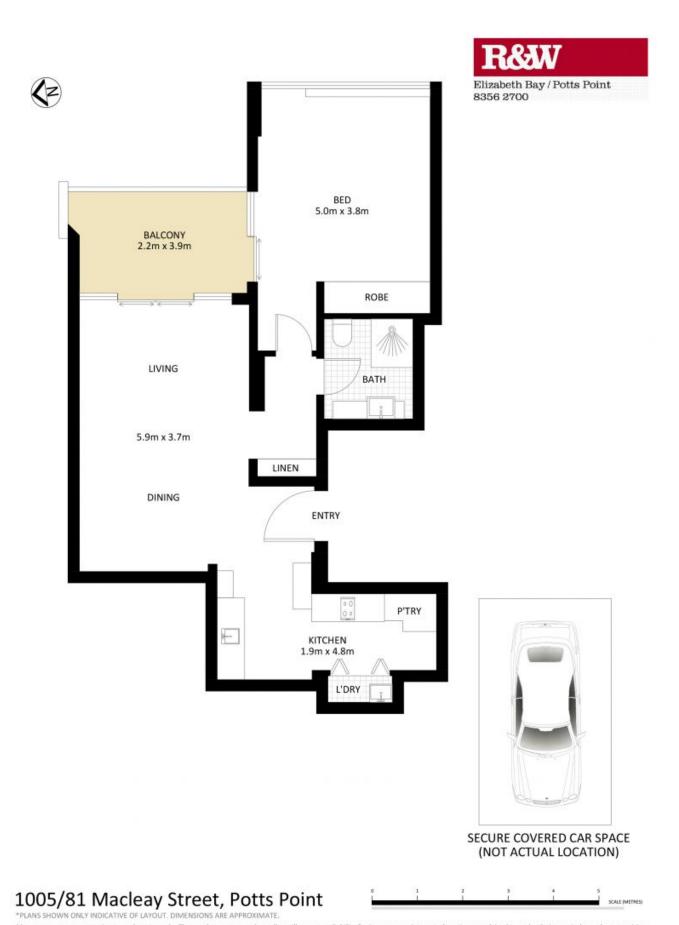

## 1005/81 Macleay Street Potts Point, NSW 1 bed | 1 bath | 1 car

- Chic 1-bed apartment in Ikon with parking
- Sweeping harbour and district views
- Wide entertainer's balcony, NE-facing aspect
- Light-filled living/dining flows out to balcony
- Kitchen w/ Miele appliances, stone benchtops
- Bedroom w/ views, built-ins, balcony access
- European laundry, ducted AC, stylish bathroom
- Security intercom and 24-hour front concierge
- Indoor heated pool, spa, state-of-the-art gym