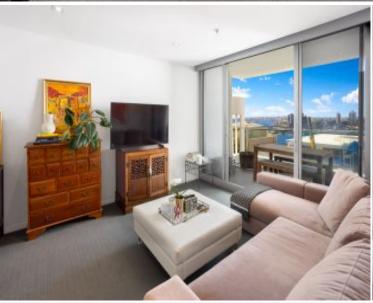

## 1005/81 Macleay Street Potts Point, NSW 1 bed | 1 bath | 1 car

- Chic 1-bed apartment in Ikon with parking
- Sweeping harbour and district views
- Wide entertainer's balcony, NE-facing aspect
- Light-filled living/dining flows out to balcony
- Kitchen w/ Miele appliances, stone benchtops
- Bedroom w/ views, built-ins, balcony access
- European laundry, ducted AC, stylish bathroom
- Security intercom and 24-hour front concierge
- Indoor heated pool, spa, state-of-the-art gym