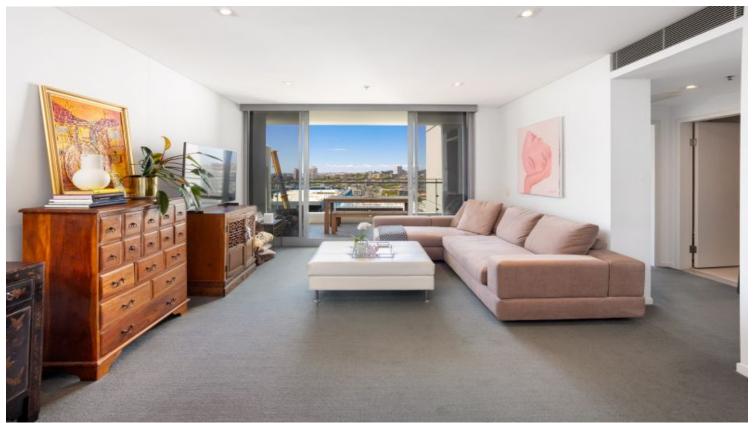

## 1005/81 Macleay Street Potts Point, NSW 1 bed | 1 bath | 1 car

- Chic 1-bed apartment in Ikon with parking
- Sweeping harbour and district views
- Wide entertainer's balcony, NE-facing aspect
- Light-filled living/dining flows out to balcony
- Kitchen w/ Miele appliances, stone benchtops
- Bedroom w/ views, built-ins, balcony access
- European laundry, ducted AC, stylish bathroom
- Security intercom and 24-hour front concierge
- Indoor heated pool, spa, state-of-the-art gym