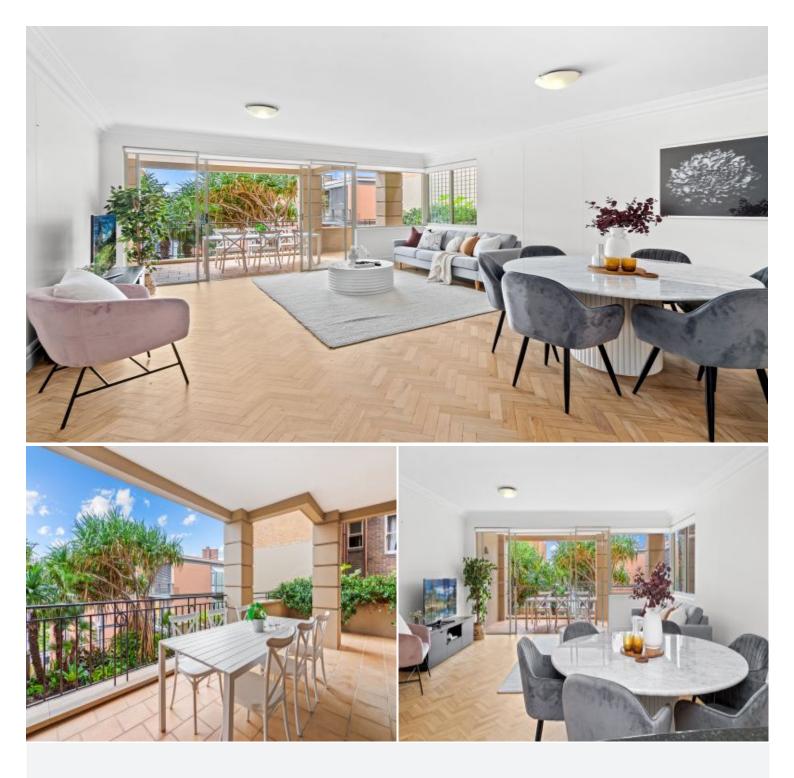

## 3/18-18A Macleay Street Potts Point, NSW 2 bed | 2 bath | 1 car

Set in one of Potts Point's most prestigious buildings, 'Villard' designed by Ercole Pallazzetti, this beautiful residence embodies fashionable inner city living.

It flows across an impressive 153sqm of internal and external space that captures illuminating East facing light and subtle harbour vistas.

- Bright open design connects outdoors for easy living and entertaining