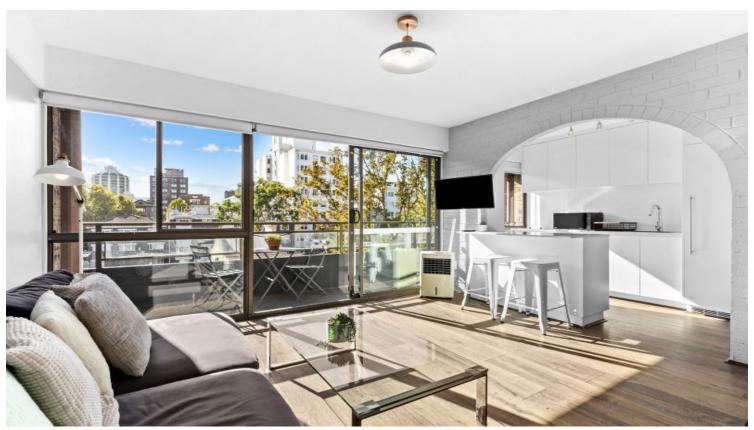

## | 1 bath | 1 car

This well-presented studio apartment sets the scene for a cosmopolitan urban village lifestyle. Featuring level lift access to secure undercover parking and a common outdoor pool, this low-maintenance city pad is an ideal investment or pied-a-terre in an unbeatable location just 300m to Kings Cross station.

- \*Secure block with lift access from the street and secure parking
- \*Views transform into a dazzling light show by night
- \*Excellent layout with a breakfast bar and full length windows