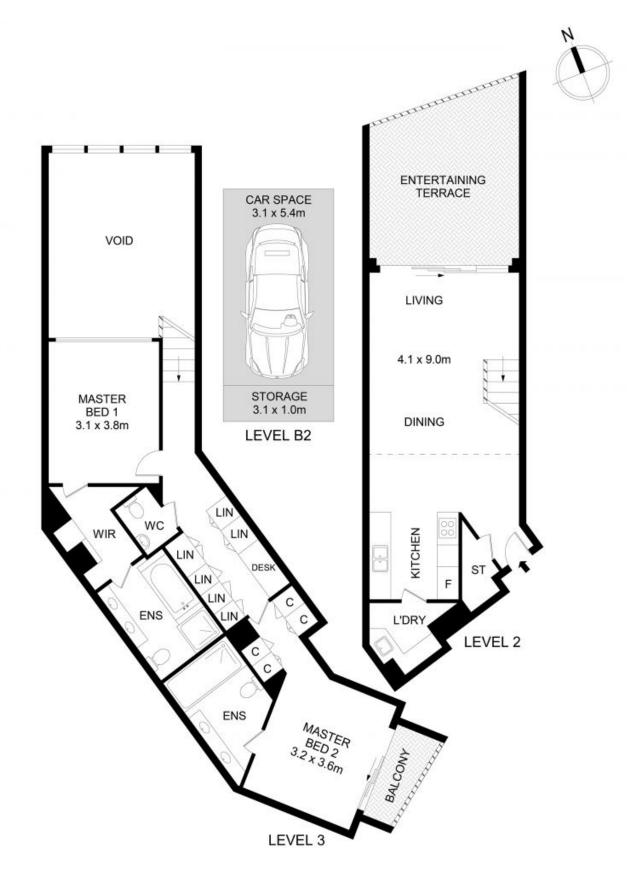

## 31/8 Greenknowe Avenue, Elizabeth Bay

Disclaimer

Floor Plan measurements are approximate and are for illustrative purposes only. While we cannot doubt the floor plans accuracy, we make no guarantee, warranty or representation as to the accuracy and completeness of the floor plan