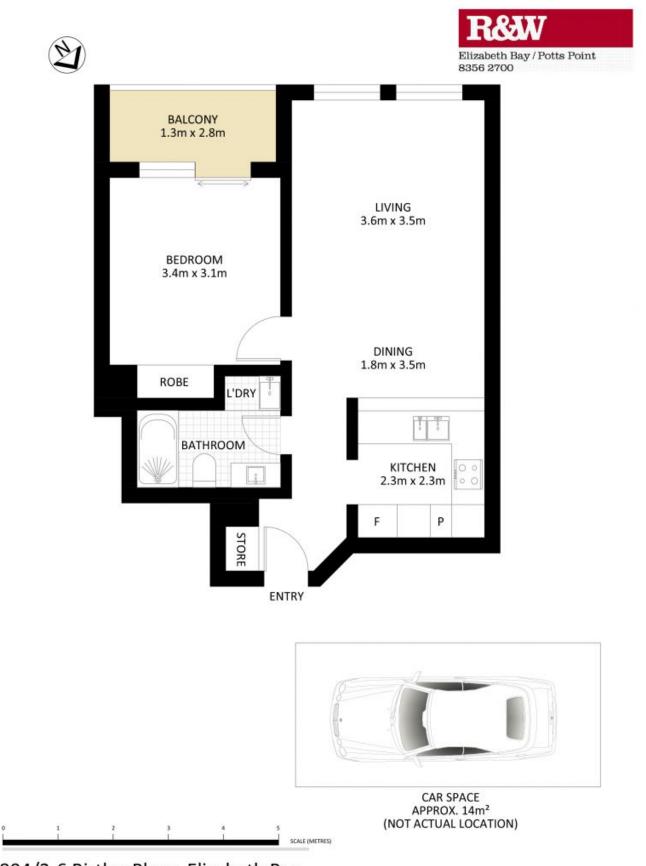

## 804/2-6 Birtley Place, Elizabeth Bay \*PLANS SHOWN ONLY INDICATIVE OF LAYOUT. DIMENSIONS ARE APPROXIMATE.

Measurements are approximate and not to scale. The vendor, agency and supplier will accept no liability for its accuracy. Interested parties are advised to make their own independent enquiries.

Every precaution has been taken to establish accuracy of the information in this brochure but does not constitute any representation by the vendor or agent.