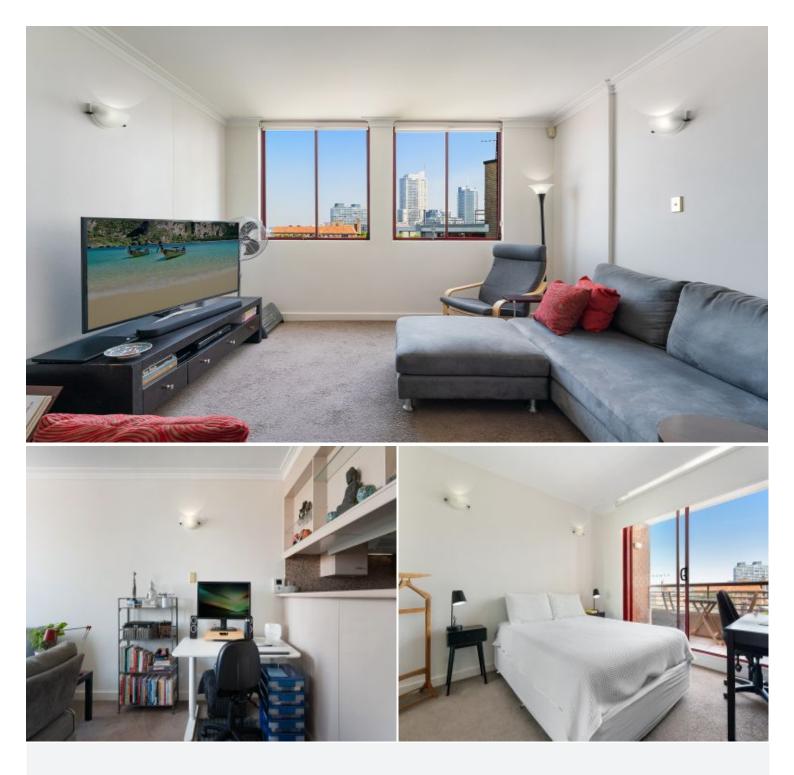

## 804/2-6 Birtley Place Elizabeth Bay, NSW 1 bed | 1 bath | 1 car

Tucked in an exclusive cul-de-sac where Elizabeth Bay meets Potts Point, this apartment in the sought-after building 'The Elizabeth' promises a sophisticated lifestyle. Bathed in natural light with charming urban outlooks from almost every room, it has been designed with peace & tranquility in mind. Step out of the apartment and enjoy the rooftop terrace with harbour views or take a dip in the lovely outdoor pool. Head out to an endless selection of cosmopolitan cafes, fine dining restaurants and vibrant nightspots, as well as rail transport and glorious Rushcutters Bay. Beautifully presented and appointed, it will appeal to professionals and investors.