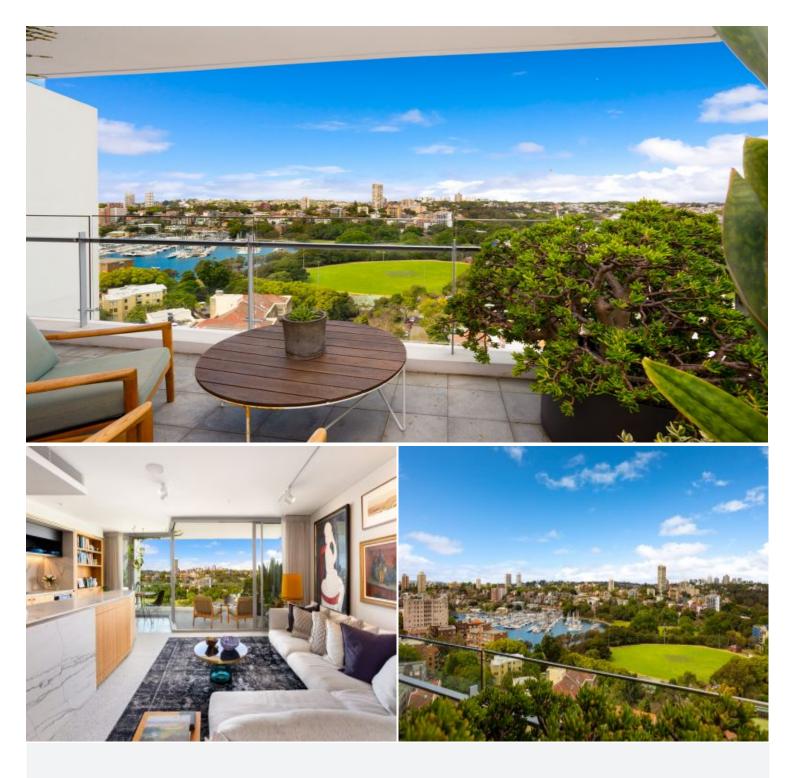

## 1504/21 Elizabeth Bay Road Elizabeth Bay, NSW 3 bed | 2 bath | 2 car

This sumptuous 2-3 bedroom apartment combines high-end finishes and texture-rich dimension with stunning proportions and panoramic views to present a rare offering in the acclaimed Encore. Occupying a corner position and spanning the entire depth of the 15th floor, the expansive living/dining extends to a wide entertainer's terrace with stunning views out to Rushcutters Bay Marina and beyond. Originally three bedrooms, it has been reimagined to maximise the living space with a beautiful home office/library alcove.