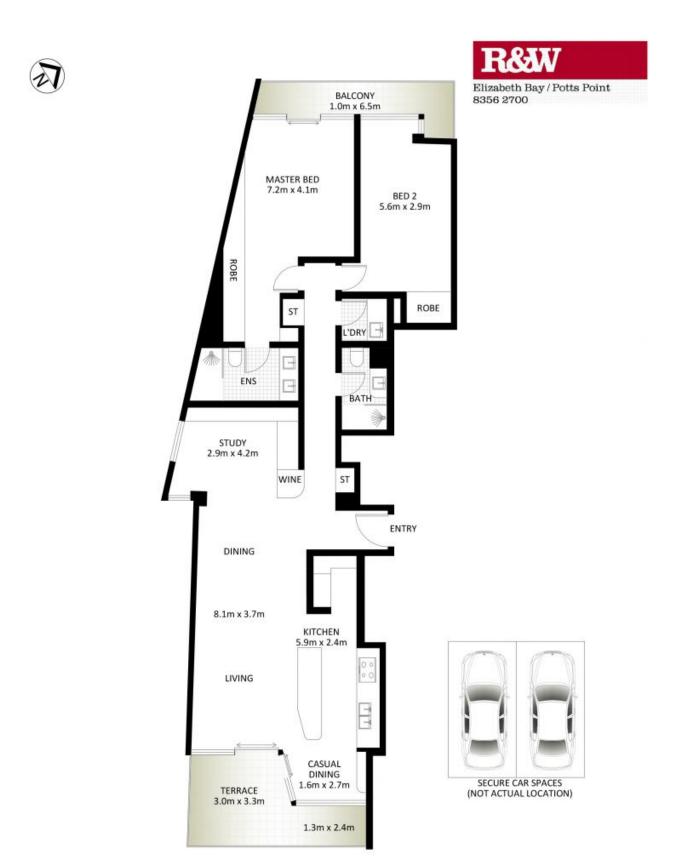

## 1504/21 Elizabeth Bay Road, Elizabeth Bay

0 1 2 3 4 5

\*PLANS SHOWN ONLY INDICATIVE OF LAYOUT. DIMENSIONS ARE APPROXIMATE.

Measurements are approximate and not to scale. The vendor, agency and supplier will accept no liability for its accuracy. Interested parties are advised to make their own independent enquiries.