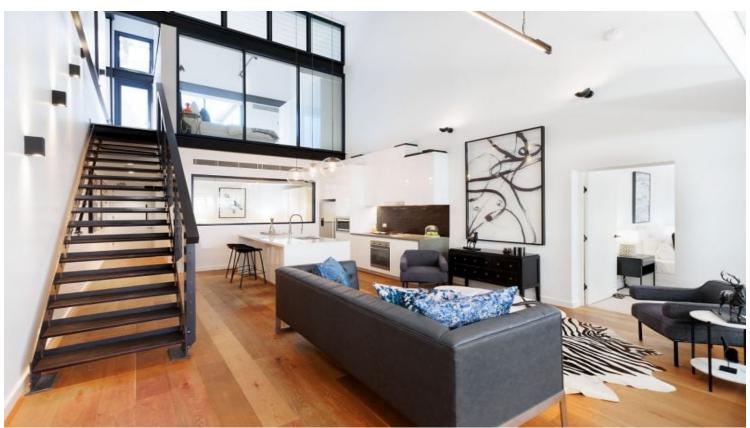

## 708/46-48 Riley Street Woolloomooloo, NSW 3 bed | 3 bath | 1 car

- Superb 3-bed, 2-level apartment w/ courtyard
- Set in 'The Riley', famed warehouse conversion
- Stylish NYC-inspired abode in convenient setting
- Lower living area, high ceilings, enclosed terrace
- Fine master bedroom with b/ins, priv. en-suite
- Upper 2nd bed, en-suite, courtyard, flex-use 3rd
- Immaculate Smeg kitchen, marble island bench
- Luxurious setting, oak floors, ample industrial finishes
- Private parking, internal laundry, easy lift access