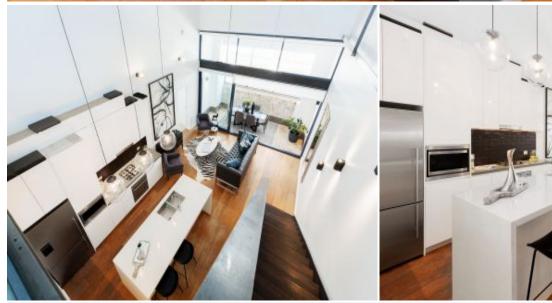

## 708/46-48 Riley Street Woolloomooloo, NSW 3 bed | 3 bath | 1 car

- Superb 3-bed, 2-level apartment w/ courtyard
- Set in 'The Riley', famed warehouse conversion
- Stylish NYC-inspired abode in convenient setting
- Lower living area, high ceilings, enclosed terrace
- Fine master bedroom with b/ins, priv. en-suite
- Upper 2nd bed, en-suite, courtyard, flex-use 3rd
- Immaculate Smeg kitchen, marble island bench
- Luxurious setting, oak floors, ample industrial finishes
- Private parking, internal laundry, easy lift access