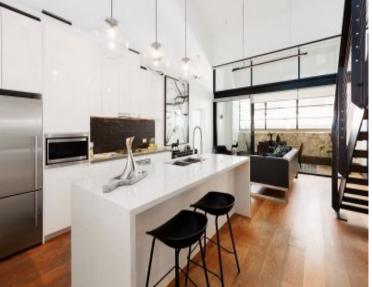

## 708/46-48 Riley Street Woolloomooloo, NSW 3 bed | 3 bath | 1 car

- Superb 3-bed, 2-level apartment w/ courtyard
- Set in 'The Riley', famed warehouse conversion
- Stylish NYC-inspired abode in convenient setting
- Lower living area, high ceilings, enclosed terrace
- Fine master bedroom with b/ins, priv. en-suite
- Upper 2nd bed, en-suite, courtyard, flex-use 3rd
- Immaculate Smeg kitchen, marble island bench
- Luxurious setting, oak floors, ample industrial finishes
- Private parking, internal laundry, easy lift access