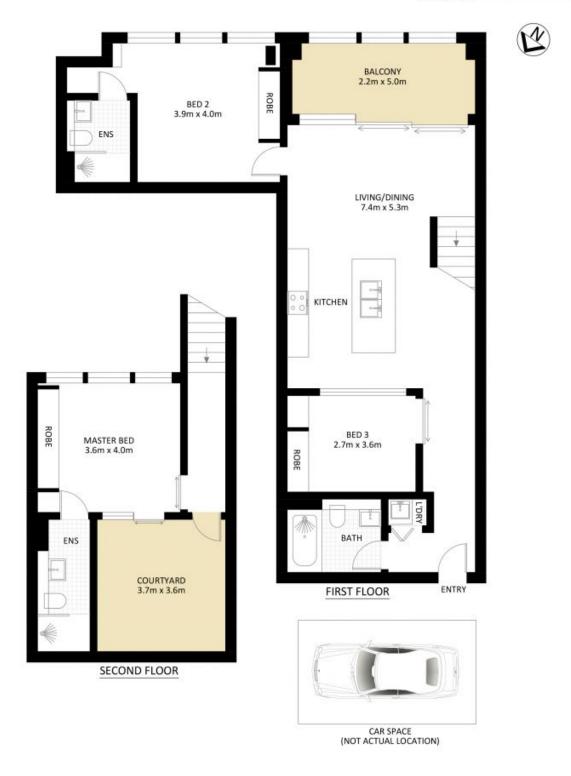

## 708/46-48 Riley Street Woolloomooloo, NSW 3 bed | 3 bath | 1 car

- Superb 3-bed, 2-level apartment w/ courtyard
- Set in 'The Riley', famed warehouse conversion
- Stylish NYC-inspired abode in convenient setting
- Lower living area, high ceilings, enclosed terrace
- Fine master bedroom with b/ins, priv. en-suite
- Upper 2nd bed, en-suite, courtyard, flex-use 3rd
- Immaculate Smeg kitchen, marble island bench
- Luxurious setting, oak floors, ample industrial finishes
- Private parking, internal laundry, easy lift access