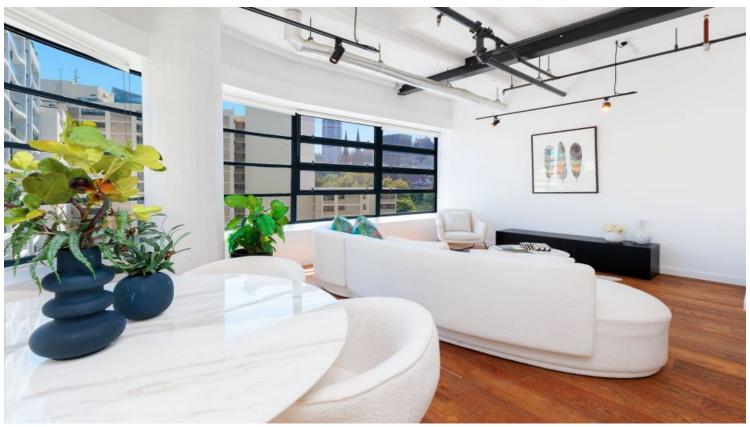

## 603/46-48 Riley Street Woolloomooloo, NSW 1 bed | 1 bath

- Chic abode in 'The Riley' warehouse conversion
- Designer NYC-style living in heart of Inner-East
- Wide living/dining area, unique corner position
- Luxurious bedroom featuring ample b/in robes
- Elegant bathroom with excellent mosaic tiling
- Mod. gas kitchen, full suite of Smeg appliances
- Sublime industrial appeal, exposed beams/piping
- Oak floors, high ceilings, metal window frames
- Ducted A/C, int. laundry, full blinds for privacy