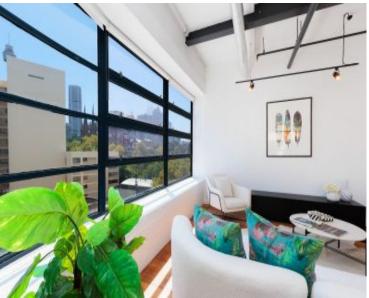

## 603/46-48 Riley Street Woolloomooloo, NSW 1 bed | 1 bath

- Chic abode in 'The Riley' warehouse conversion
- Designer NYC-style living in heart of Inner-East
- Wide living/dining area, unique corner position
- Luxurious bedroom featuring ample b/in robes
- Elegant bathroom with excellent mosaic tiling
- Mod. gas kitchen, full suite of Smeg appliances
- Sublime industrial appeal, exposed beams/piping
- Oak floors, high ceilings, metal window frames
- Ducted A/C, int. laundry, full blinds for privacy