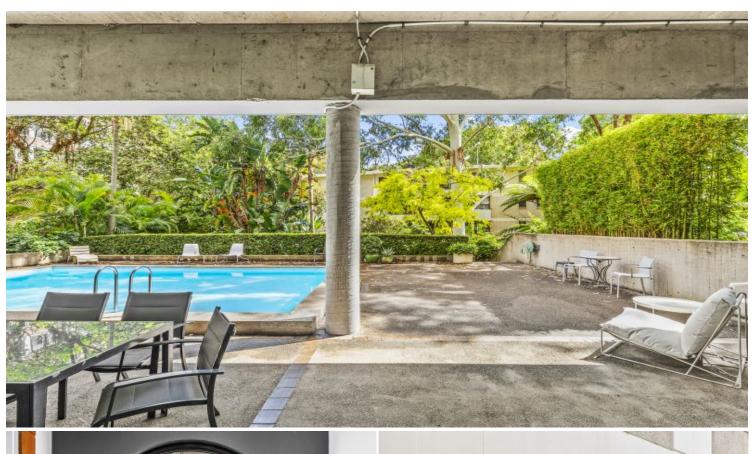

## 14/3 Clement Street Rushcutters Bay, NSW 2 bed | 1 bath | 1 car

Located in a quiet leafy cul-de-sac in close proximity to Rushcutters Bay Park and the harbour. A short distance from the tennis courts, local parks, marinas, public transport and Darlinghurst and Potts Point dining amenities.

- \*Designed by award winning Architects Ancher Mortlock & Woolley
- \*Strata building in a block of 25
- \*Located in a security block with two internal lifts
- \*Secure parking with storage cage and visitor parking