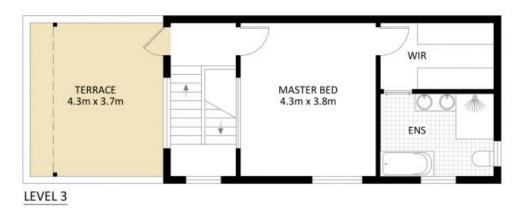

## 40 Thomas Street, Darlinghurst \*PLANS SHOWN ONLY INDICATIVE OF LAYOUT. DIMENSIONS ARE APPROXIMATE.

Measurements are approximate and not to scale. The vendor, agency and supplier will accept no liability for its accuracy. Interested parties are advised to make their own independent enquiries.