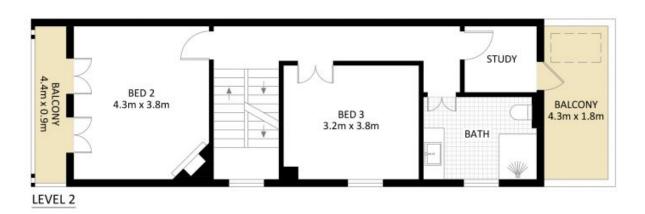

## 40 Thomas Street, Darlinghurst \*PLANS SHOWN ONLY INDICATIVE OF LAYOUT. DIMENSIONS ARE APPROXIMATE.

Measurements are approximate and not to scale. The vendor, agency and supplier will accept no liability for its accuracy. Interested parties are advised to make their own independent enquiries.