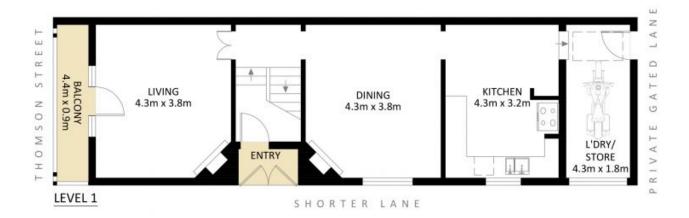

## 40 Thomas Street, Darlinghurst \*PLANS SHOWN ONLY INDICATIVE OF LAYOUT. DIMENSIONS ARE APPROXIMATE.

Measurements are approximate and not to scale. The vendor, agency and supplier will accept no liability for its accuracy. Interested parties are advised to make their own independent enquiries.