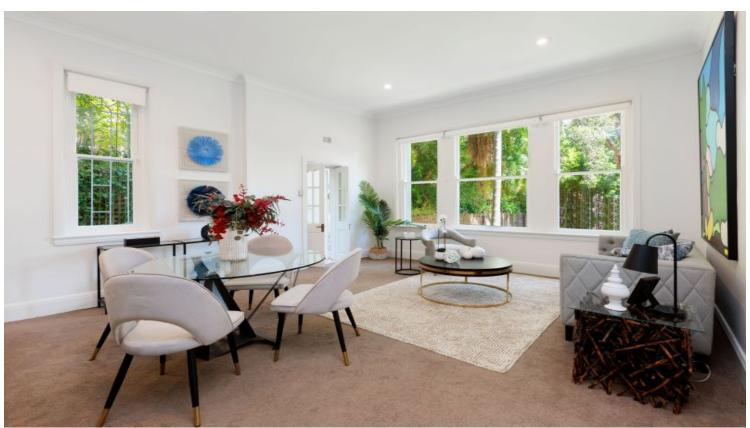

# 2/65 Darling Point Road Darling Point, NSW 1 bed | 1 bath | 1 car

- Superb apartment in elegant c1920s building
- Spacious interiors w/ wonderful garden outlook
- Radiant living/dining, huge windows, full of sun
- French doors to large sun-washed side courtyard/terrace
- Oversized bedroom featuring ample b/in robes
- Sleek kitchen w/ stone island bench, d/washer
- Elegant bathroom boasting feature Kohler sink
- 3m high ceilings, easy level access, Carpeted.

- Convenient front parking for 1, Internal laundry