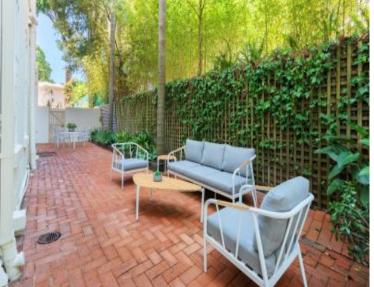

# 2/65 Darling Point Road Darling Point, NSW 1 bed | 1 bath | 1 car

- Superb apartment in elegant c1920s building
- Spacious interiors w/ wonderful garden outlook
- Radiant living/dining, huge windows, full of sun
- French doors to large sun-washed side courtyard/terrace
- Oversized bedroom featuring ample b/in robes
- Sleek kitchen w/ stone island bench, d/washer
- Elegant bathroom boasting feature Kohler sink
- 3m high ceilings, easy level access, Carpeted.