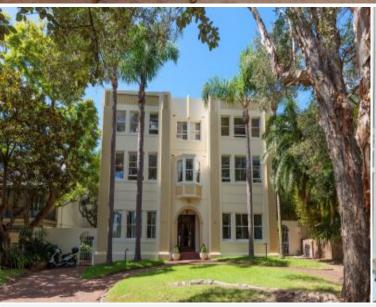

# 2/65 Darling Point Road Darling Point, NSW 1 bed | 1 bath | 1 car

- Superb apartment in elegant c1920s building
- Spacious interiors w/ wonderful garden outlook
- Radiant living/dining, huge windows, full of sun
- French doors to large sun-washed side courtyard/terrace
- Oversized bedroom featuring ample b/in robes
- Sleek kitchen w/ stone island bench, d/washer
- Elegant bathroom boasting feature Kohler sink
- 3m high ceilings, easy level access, Carpeted.