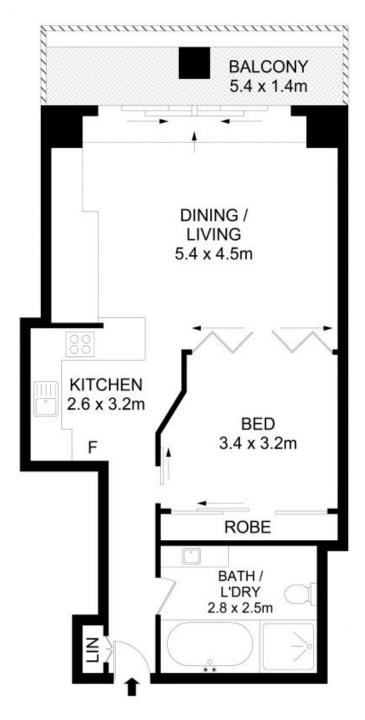

# 221/88 Dowling Street, Woolloomooloo

Disclaimer

Floor Plan measurements are approximate and are for illustrative purposes only. While we cannot doubt the floor plans accuracy, we make no guarantee, warranty or representation as to the accuracy and completeness of the floor plan