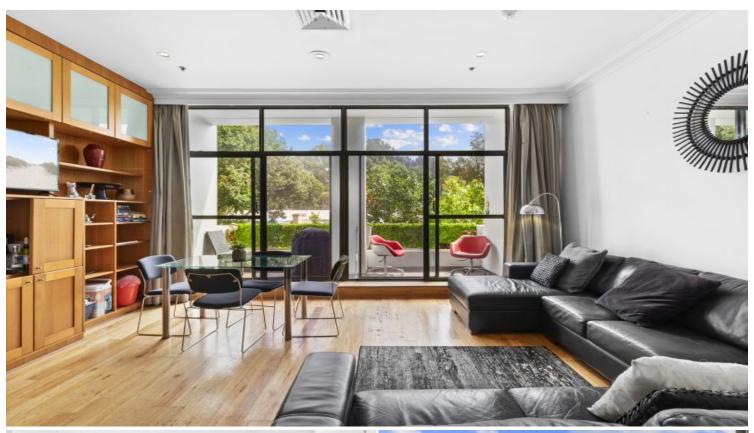

### 1 bed | 1 bath | 1 car

Elegant and excellent, this oversized, west facing apartment is the ideal city pad, just seconds from the harbour. Enjoy superb vista's across the CBD to the Harbour Bridge. Set in the much-admired Woolloomooloo Waters complex, it stands as a brilliant investment or perfect executive residence, close to the city.

- Perfectly positioned west facing windows ensuring a sun-drenched balcony & apartment