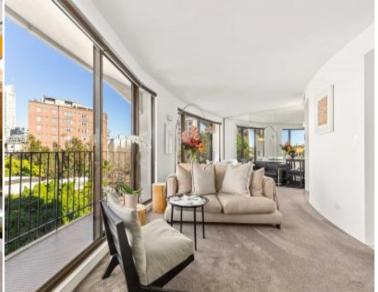

Centrally positioned apartment overlooks Fitzroy Gardens and stunning views to the City and Eastern Suburbs from every room. Positioned high on the fifth floor, it offers open plan living and dining areas that flow seamlessly with plenty of natural light. This high-end, fully renovated apartment is located footsteps from the vibrant hub of Elizabeth Bay and Potts Point where an array of popular restaurants, cafes, and bars await on your doorstep.