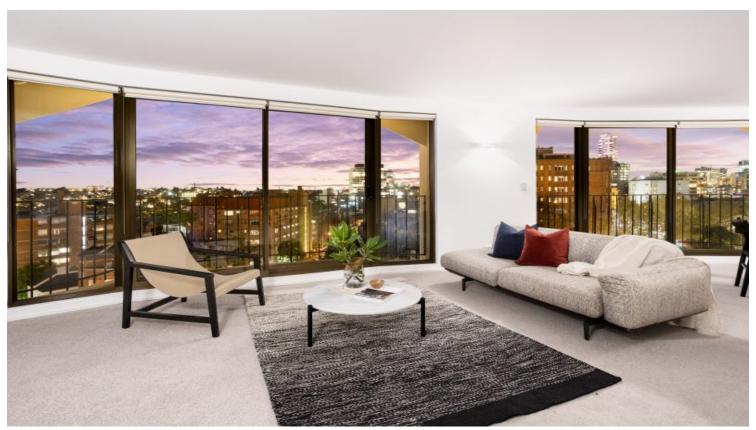

## 503/2 Elizabeth Bay Road Elizabeth Bay, NSW 2 bed | 2 bath | 1 car

Located in the prized Gazebo apartment complex, this beautifully renovated apartment provides the ultimate luxury living in the heart of Elizabeth Bay.

Centrally positioned apartment overlooks Fitzroy Gardens and stunning views to the City and Eastern Suburbs from every room. Positioned high on the fifth floor, it offers open plan living and dining areas that flow seamlessly with plenty of natural light. This high-end, fully renovated apartment is located footsteps from the vibrant hub of Elizabeth Bay and Potts Point where an array of popular restaurants, cafes, and bars await on your doorstep.