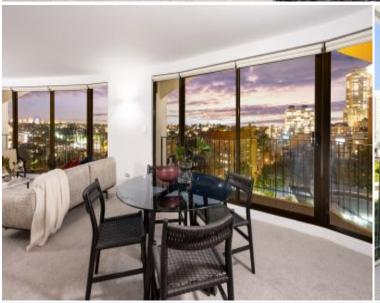

Centrally positioned apartment overlooks Fitzroy Gardens and stunning views to the City and Eastern Suburbs from every room. Positioned high on the fifth floor, it offers open plan living and dining areas that flow seamlessly with plenty of natural light. This high-end, fully renovated apartment is located footsteps from the vibrant hub of Elizabeth Bay and Potts Point where an array of popular restaurants, cafes, and bars await on your doorstep.