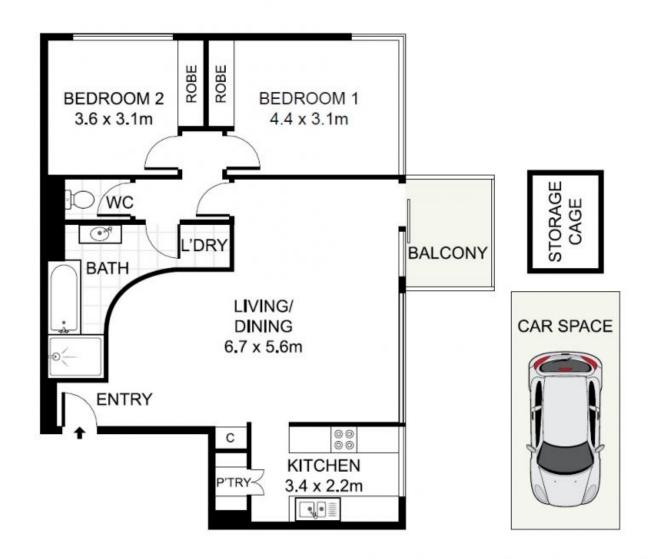

## 8/3 CLEMENT STREET RUSHCUTTERS BAY

INT: 84 m<sup>2</sup> TOTAL: 98 m<sup>2</sup>

DISCLAIMER: PLANS SHOWN ARE FOR PRESENTATION PURPOSES AND ARE NOT PART OF ANY LEGAL DOCUMENT, ALL MEASUREMENTS AND FIGURES ARE APPROXIMATE.