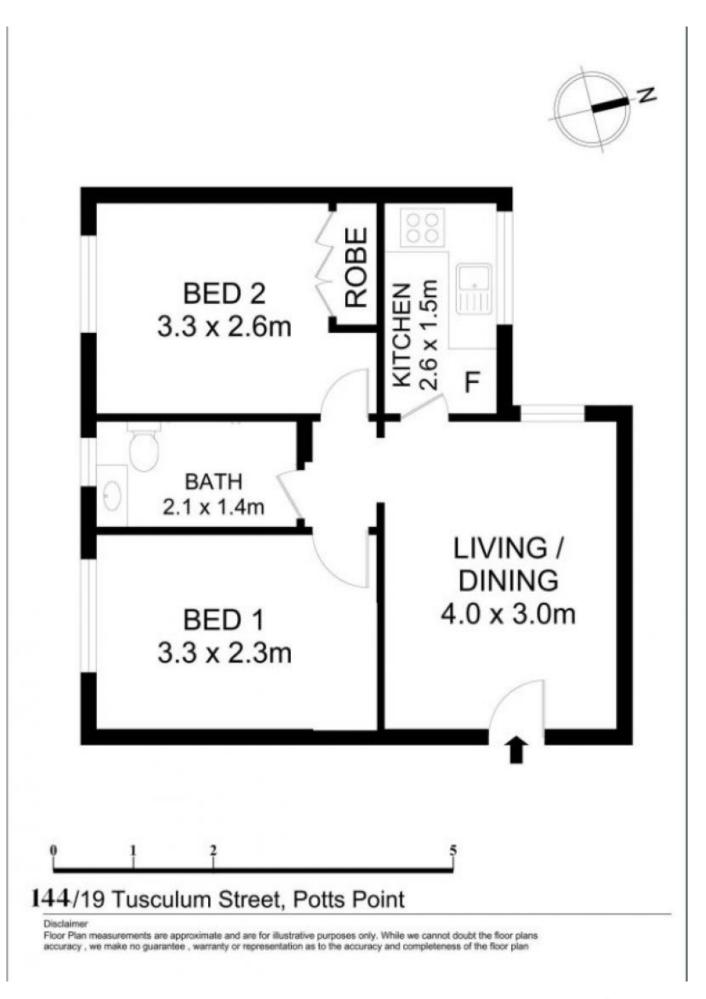

## 2 bed | 1 bath

In a landmark Art Deco building and with captivating Harbour & City views, this West facing two-bedroom apartment showcases the best of cosmopolitan living. Set in 'Kanimbla Hall', in a quiet tree lined street at the heart of the Potts Point village, it offers stunning views from a huge rooftop and walk anywhere location.

- \* Neat open plan living with Harbour & City skyline views
- \*Separate kitchen with gas cooking, full sized fridge alcove
- \*Two bedrooms, both with built in robes & pleasant outlook