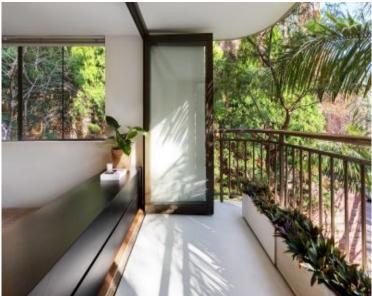

## **4E/6 Macleay Street Potts Point, NSW** 2 bed | 1 bath | 1 car

- Lovely 2-bed haven in super-handy position
- Views to CBD, leafy sunny outlook, priv. parking
- Open-plan living/dining flows to balcony
- Balcony bathed in sun, great for casual dining
- Serene main bed w/ b/ins, flexible-use 2nd bed
- Modern kitchen with Miele cooking, d/washer
- Internal laundry, chic integrated b/in cabinetry
- Security building with intercom and lift access
- Steps to cafes, shopping, stroll to CBD, harbour