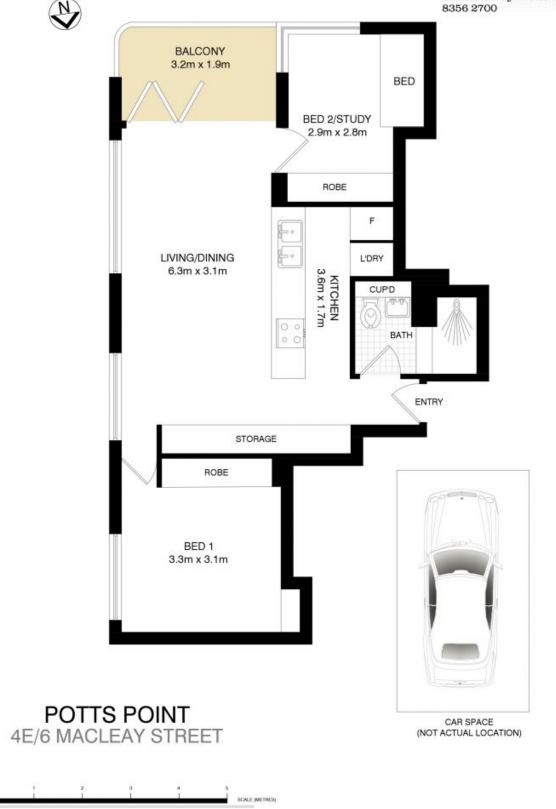

## **4E/6 Macleay Street Potts Point, NSW** 2 bed | 1 bath | 1 car

- Lovely 2-bed haven in super-handy position
- Views to CBD, leafy sunny outlook, priv. parking
- Open-plan living/dining flows to balcony
- Balcony bathed in sun, great for casual dining
- Serene main bed w/ b/ins, flexible-use 2nd bed
- Modern kitchen with Miele cooking, d/washer
- Internal laundry, chic integrated b/in cabinetry
- Security building with intercom and lift access
- Steps to cafes, shopping, stroll to CBD, harbour

## **Proudly Richardson&Wrench**

Richardson & Wrench Elizabeth Bay / Potts Point 02 8356 2700

<sup>\*</sup>PLANS SHOWN ONLY INDICATIVE OF LAYOUT, DIMENSIONS ARE APPROXIMATE.
Floor plan supplied by V-Mark Design Pty Ltd. This floor plan is provided for indicative purposes only.
Measurements are approximate and not to scale. The vendor, agency and supplier will accept no liability for its accuracy, Interested parties are advised to make their own independent enquiries.