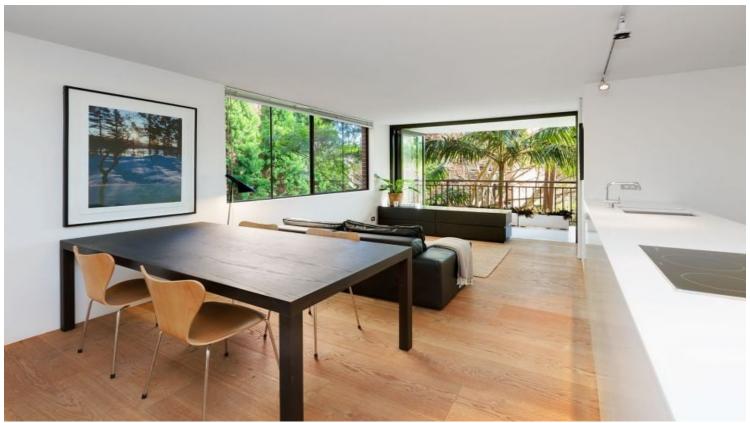

## **4E/6 Macleay Street Potts Point, NSW** 2 bed | 1 bath | 1 car

- Lovely 2-bed haven in super-handy position
- Views to CBD, leafy sunny outlook, priv. parking
- Open-plan living/dining flows to balcony
- Balcony bathed in sun, great for casual dining
- Serene main bed w/ b/ins, flexible-use 2nd bed
- Modern kitchen with Miele cooking, d/washer
- Internal laundry, chic integrated b/in cabinetry
- Security building with intercom and lift access
- Steps to cafes, shopping, stroll to CBD, harbour