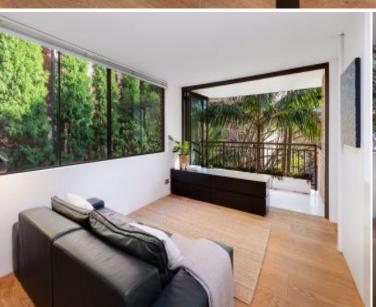

## **4E/6 Macleay Street Potts Point, NSW** 2 bed | 1 bath | 1 car

- Lovely 2-bed haven in super-handy position
- Views to CBD, leafy sunny outlook, priv. parking
- Open-plan living/dining flows to balcony
- Balcony bathed in sun, great for casual dining
- Serene main bed w/ b/ins, flexible-use 2nd bed
- Modern kitchen with Miele cooking, d/washer
- Internal laundry, chic integrated b/in cabinetry
- Security building with intercom and lift access
- Steps to cafes, shopping, stroll to CBD, harbour