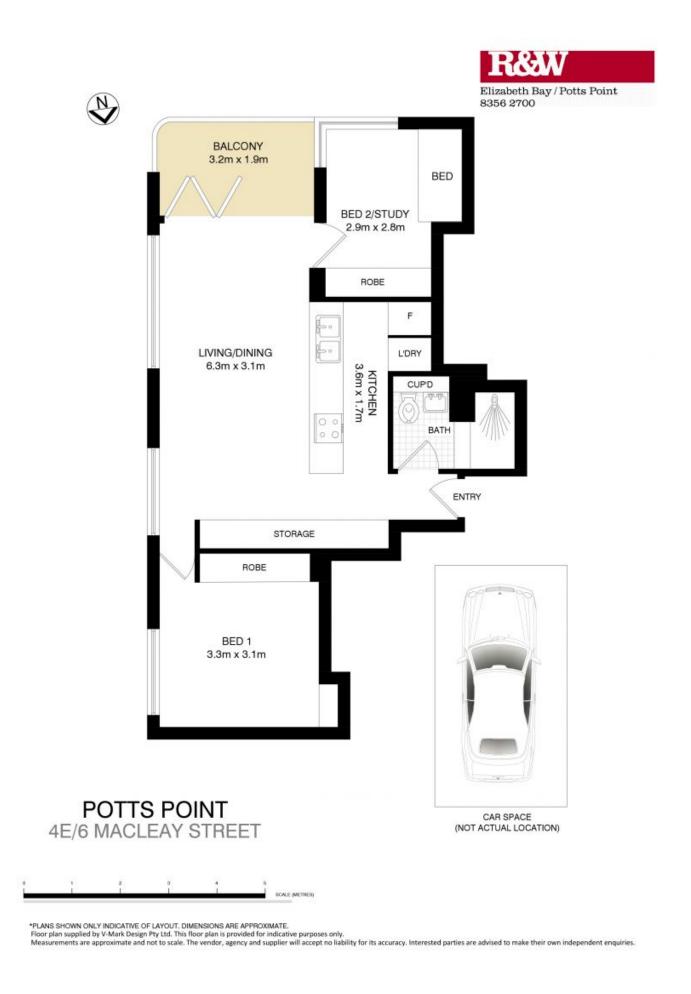

## 4E/6 Macleay Street Potts Point, NSW 2 bed | 1 bath | 1 car

- Lovely 2-bed haven in super-handy position
- Views to CBD, leafy sunny outlook, priv. parking
- Open-plan living/dining flows to balcony
- Balcony bathed in sun, great for casual dining
- Serene main bed w/ b/ins, flexible-use 2nd bed
- Modern kitchen with Miele cooking, d/washer
- Internal laundry, chic integrated b/in cabinetry
- Security building with intercom and lift access
- Steps to cafes, shopping, stroll to CBD, harbour