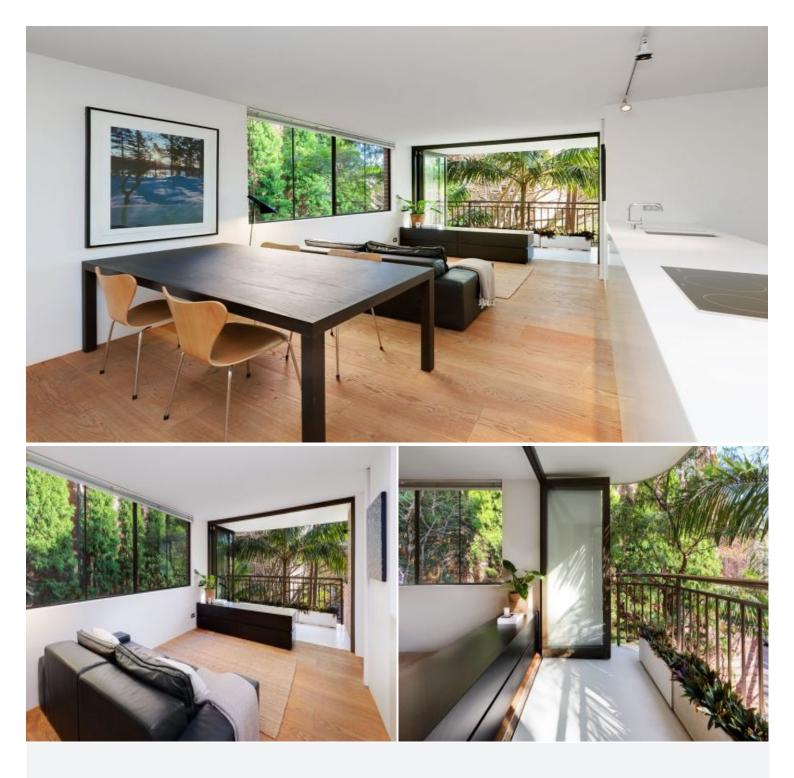

## 4E/6 Macleay Street Potts Point, NSW 2 bed | 1 bath | 1 car

- Lovely 2-bed haven in super-handy position
- Views to CBD, leafy sunny outlook, priv. parking
- Open-plan living/dining flows to balcony
- Balcony bathed in sun, great for casual dining
- Serene main bed w/ b/ins, flexible-use 2nd bed
- Modern kitchen with Miele cooking, d/washer
- Internal laundry, chic integrated b/in cabinetry
- Security building with intercom and lift access
- Steps to cafes, shopping, stroll to CBD, harbour