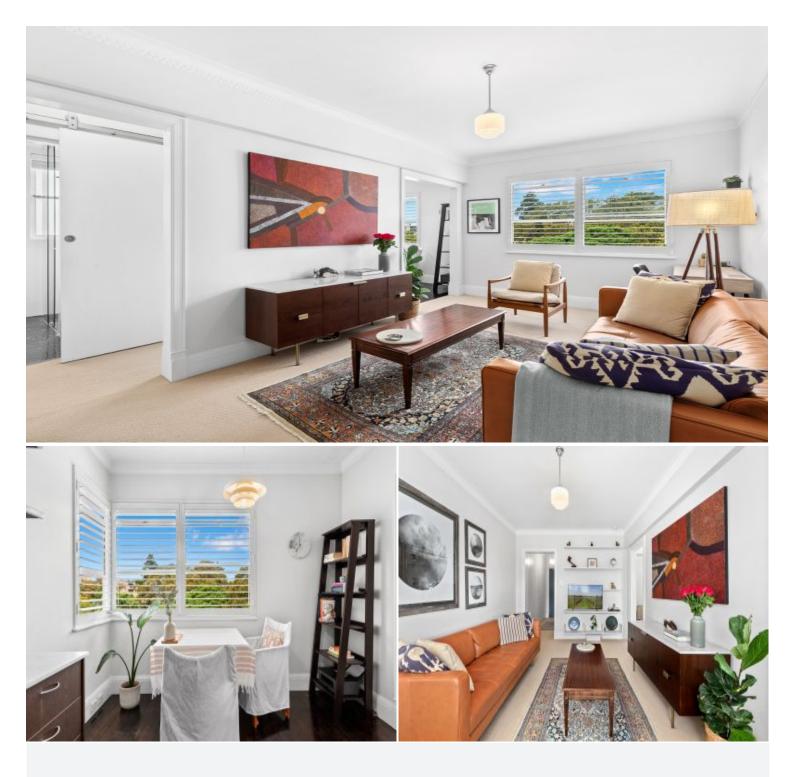

## 18/96 Elizabeth Bay Road Elizabeth Bay, NSW 1 bed | 1 bath

Nestled in the heart of Sydney's historic charm, this exquisite Art Deco apartment is positioned on the North East of Level 3 of the Ashdown building. Designed in the P&O style by renowned architect Aaron Bolot in 1938, Ashdown is a stunning example of a luxury period building with an elegant wood panelled lift and generous timber balustrades between each level. Apartment 18 offers a rare blend of sophistication and character. Boasting classic architectural features, including high ceilings, ornate cornicing, polished timber floors, and windows on three sides, every corner exudes a sense of style.