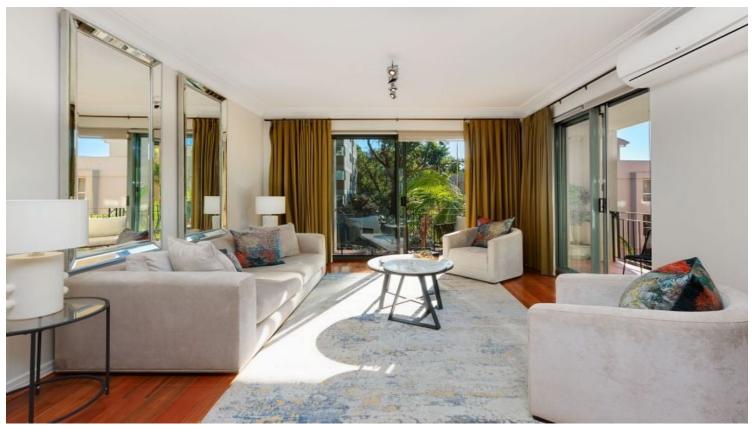

# 3/2 Clement Street Rushcutters Bay, NSW 3 bed | 2 bath | 1 car

- Excellent 3-bed home in coveted cul-de-sac
- Semi-like dimensions, length-of-building layout
- Sunny living/dining opens to NE-corner balcony
- Granite gas kitchen, Smeg cooking, d/washer
- 3 bedrooms w/ built-ins, master feat. en-suite
- Versatile office/study area w/ Juliette balcony
- 2 beautifully-tiled bathrooms + powder room
- Polished timber floors, internal laundry room
- A/C, video intercom, lovely airy ambience