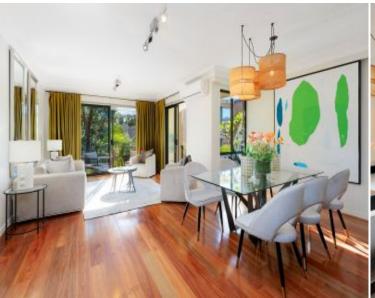

# 3/2 Clement Street Rushcutters Bay, NSW 3 bed | 2 bath | 1 car

- Excellent 3-bed home in coveted cul-de-sac
- Semi-like dimensions, length-of-building layout
- Sunny living/dining opens to NE-corner balcony
- Granite gas kitchen, Smeg cooking, d/washer
- 3 bedrooms w/ built-ins, master feat. en-suite
- Versatile office/study area w/ Juliette balcony
- 2 beautifully-tiled bathrooms + powder room
- Polished timber floors, internal laundry room
- A/C, video intercom, lovely airy ambience