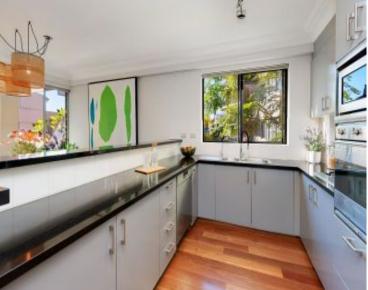

# 3/2 Clement Street Rushcutters Bay, NSW 3 bed | 2 bath | 1 car

- Excellent 3-bed home in coveted cul-de-sac
- Semi-like dimensions, length-of-building layout
- Sunny living/dining opens to NE-corner balcony
- Granite gas kitchen, Smeg cooking, d/washer
- 3 bedrooms w/ built-ins, master feat. en-suite
- Versatile office/study area w/ Juliette balcony
- 2 beautifully-tiled bathrooms + powder room
- Polished timber floors, internal laundry room
- A/C, video intercom, lovely airy ambience