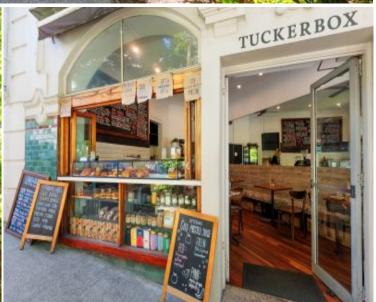

## Shop/68 Elizabeth Bay Road Elizabeth Bay, NSW

- $\ensuremath{\operatorname{\mathbb{N}}}$  Prime Elizabeth Bay location in the 'Raymond' building
- ?\sumsup Surrounded by prestige residential, restaurants, fashion boutiques and minutes and Elizabeth Bay Marina
- ? Well established caf? tenancy (Tuckerbox)
- ?∏Proven rental returns.
- ?\\Current lease to 6/1/27 with further options.
- ?\Basement storage room. Company title Deco building.
- ?  $\$  Walk to Kings Cross Station / Harbourfront / Macleay St precinct/CBD