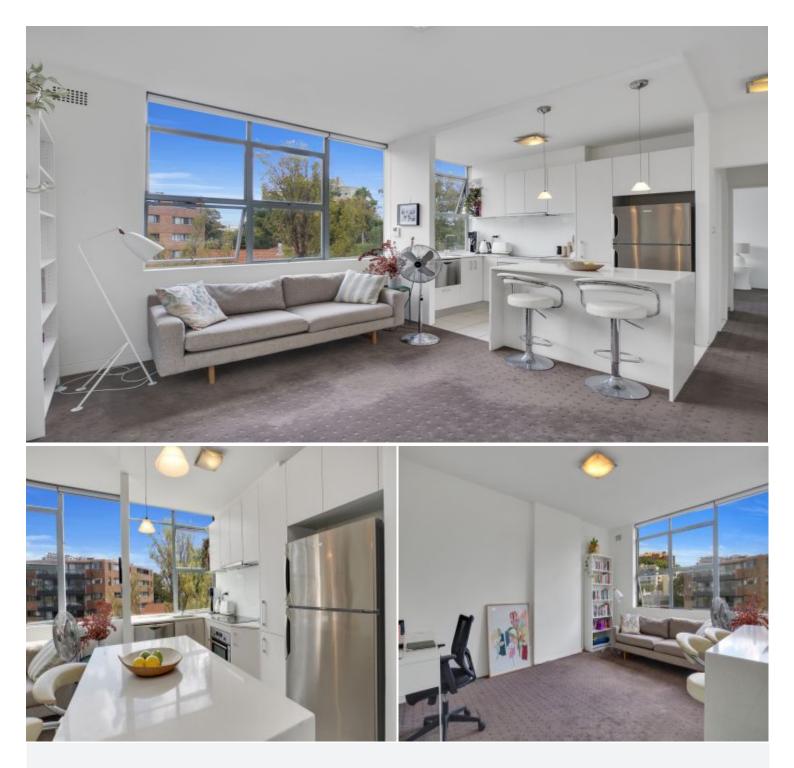

## 64/1 Holdsworth Avenue Elizabeth Bay, NSW 1 bed | 1 bath | 1 car

Alongside the idyllic sprawl of Rushcutters Bay Park and Marina, this renovated apartment offers stylish modern living with leafy, quiet views. Occupying one of the best positions in the sought after "Elizabeth Gardens" security block, this exclusive cul-de-sac haven is just footsteps to local cafe/delis, beautiful parks, tennis courts, marinas and fashionable Potts Point boutiques, restaurants and transport choices. Offering an excellent lifestyle and location, this spacious and light apartment ticks all the right boxes for those looking to live in the beautiful Elizabeth Bay postcode.