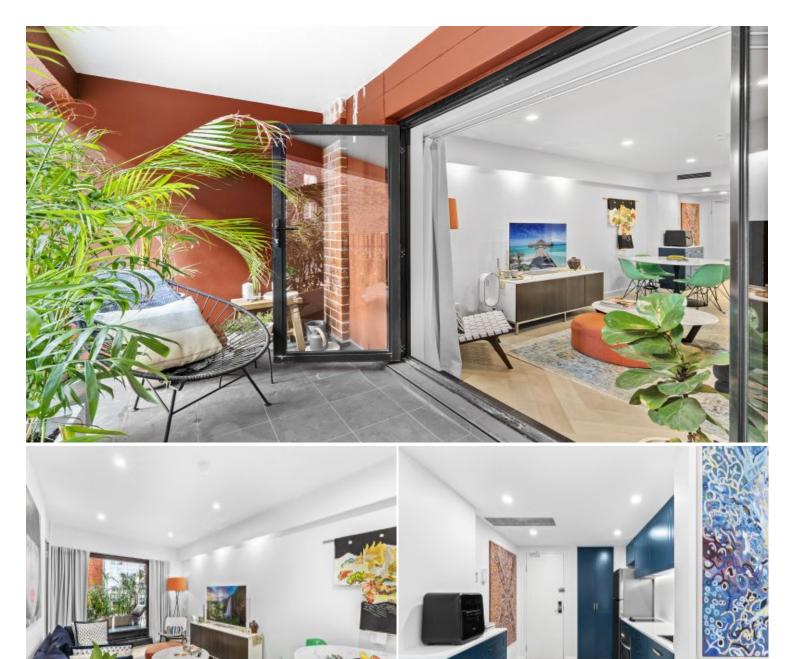

## 119/50 Macleay Street Potts Point, NSW 1 bed | 1 bath

Located in a stunning, modern security building, The Rex, this private and newly renovated apartment is equipped with a bespoke kitchen with modern appliances, newly installed herringbone hardwood floors, open plan living, oversized bedroom with walk in robe. A modernised bathroom with discreet internal laundry, reverse cycle air-conditioning, plus a bright east facing balcony. Complete with resort-style facilities including a pool, sauna, gym & concierge, it offers the ultimate Potts Point lifestyle with shops, supermarkets, cosmopolitan cafes, fine dining restaurants and bus and rail transport and one's doorstep, including the renowned Bistro Rex.