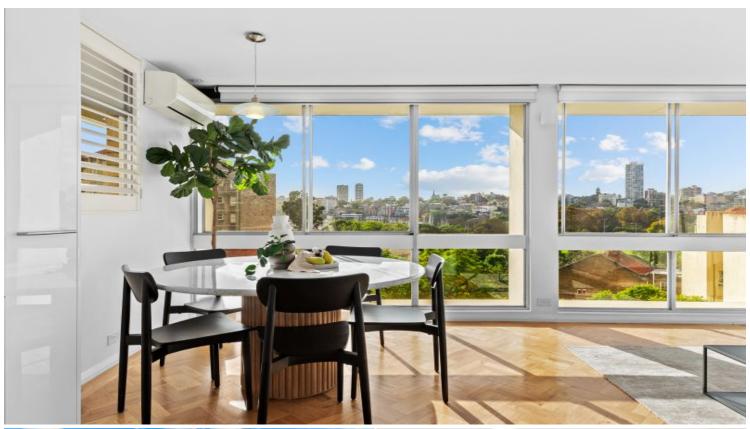

## 33/41-49 Roslyn Gardens Elizabeth Bay, NSW 2 bed | 2 bath | 1 car

This beautifully positioned corner apartment, nestled within the recently refurbished Bayview Towers, exudes a bright and airy ambiance in its living and dining spaces. Perfectly situated for unparalleled convenience, it epitomises lifestyle and park-side living at its finest. Bathed in natural light, the apartment features floor-to-ceiling windows that offer views of Rushcutters Bay Park and the surrounding district, positioning residents to fully embrace the neighbourhood's highlights. Complete with an internal laundry and the added benefit of secure on-site parking, this residence ticks every box for idyllic city-side living.