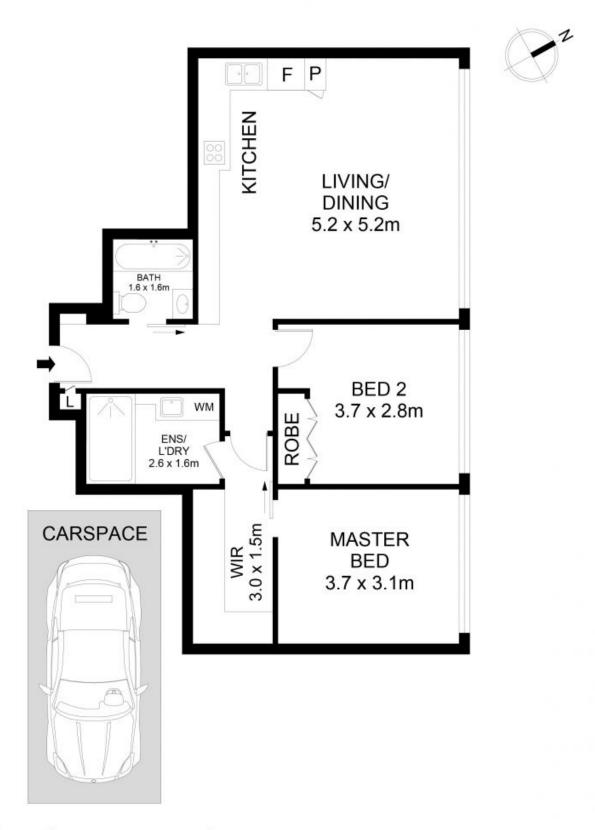

## ° 33/41-49 Roslyn Gardens, Elizabeth Bay

Disclaimer

Floor Plan measurements are approximate and are for illustrative purposes only. While we cannot doubt the floor plans accuracy, we make no guarantee, warranty or representation as to the accuracy and completeness of the floor plan