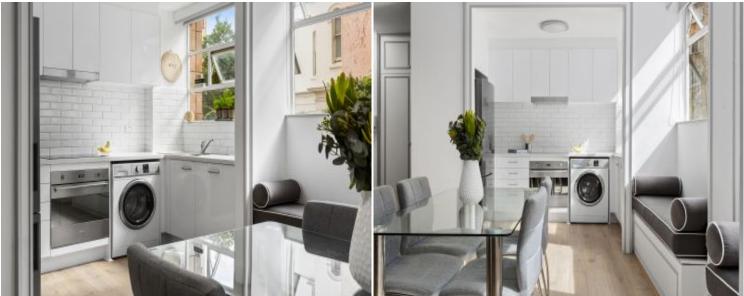

## 7/10 Barncleuth Square Elizabeth Bay, NSW 1 bed | 1 bath | 1 car

In a tightly held, private position, this North-East corner apartment with a leafy outlook is superbly appointed and offers 46m2 (plus parking) of cleverly designed space. Offering spacious living with high ceilings throughout, a large bedroom with extensive wardrobe storage and a study nook. The newly renovated kitchen includes SMEG appliances, an internal laundry, dishwasher and full-sized fridge alcove and an open plan living space is complemented by custom banquette seating with under-bench storage.