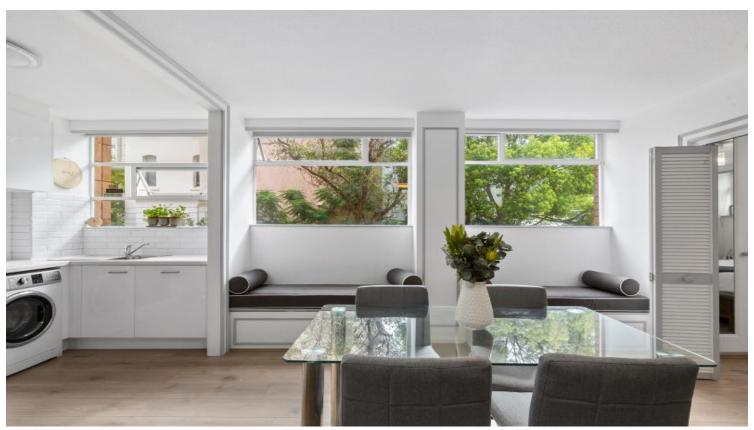

## 7/10 Barncleuth Square Elizabeth Bay, NSW 1 bed | 1 bath | 1 car

In a tightly held, private position, this North-East corner apartment with a leafy outlook is superbly appointed and offers 46m2 (plus parking) of cleverly designed space. Offering spacious living with high ceilings throughout, a large bedroom with extensive wardrobe storage and a study nook. The newly renovated kitchen includes SMEG appliances, an internal laundry, dishwasher and full-sized fridge alcove and an open plan living space is complemented by custom banquette seating with under-bench storage.