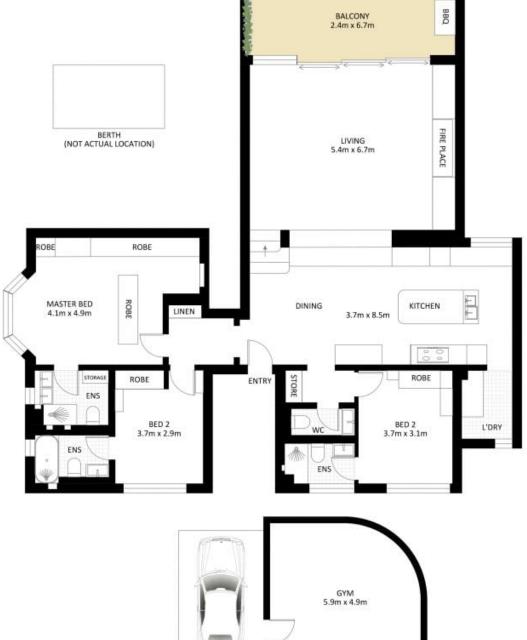

# 7/12-16 Billyard Avenue, Elizabeth Bay \*PLANS SHOWN ONLY INDICATIVE OF LAYOUT. DIMENSIONS ARE APPROXIMATE.

Measurements are approximate and not to scale. The vendor, agency and supplier will accept no liability for its accuracy. Interested parties are advised to make their own independent enquiries.