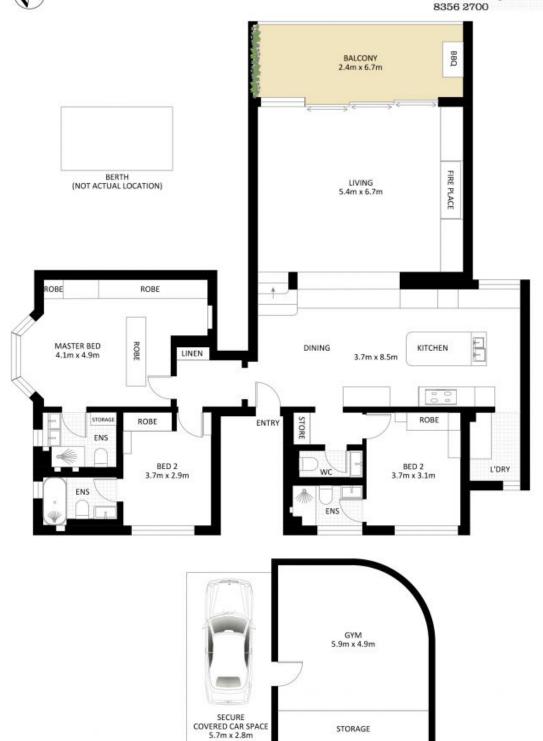

# 7/12-16 Billyard Avenue, Elizabeth Bay \*PLANS SHOWN ONLY INDICATIVE OF LAYOUT. DIMENSIONS ARE APPROXIMATE.

Measurements are approximate and not to scale. The vendor, agency and supplier will accept no liability for its accuracy. Interested parties are advised to make their own independent enquiries.