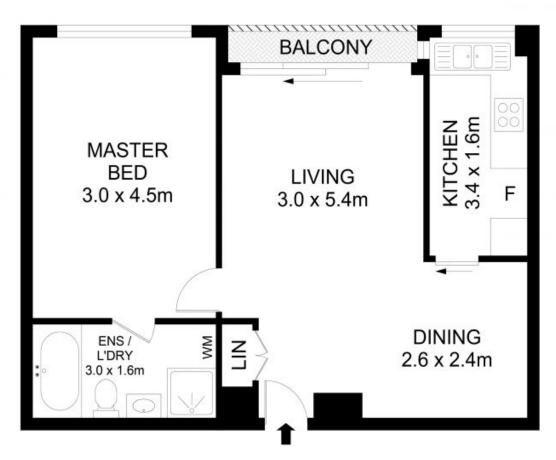

## **Proudly Richardson&Wrench**

Richardson & Wrench Elizabeth Bay / Potts Point 02 8356 2700

Outgoings (approx.)...

Disclaimer

Floor Plan measurements are approximate and are for illustrative purposes only. While we cannot doubt the floor plans accuracy, we make no guarantee, warranty or representation as to the accuracy and completeness of the floor plan