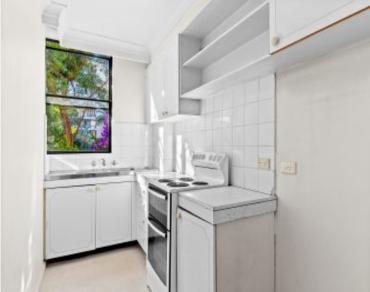

- Elevated garden aspect
- Original 1970's style
- Living room opens to balcony
- Large separate kitchen
- Bathroom with bath & laundry facility