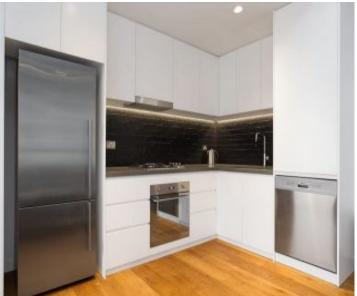

## 604/46-48 Riley Street Woolloomooloo, NSW 1 bed | 1 bath

- Chic abode in 'The Riley' warehouse conversion
- Designer NYC-style living in heart of Inner-East
- Wide living/dining area, unique corner position
- Luxurious bedroom featuring ample b/in robes
- Elegant bathroom with excellent mosaic tiling
- Mod. gas kitchen, full suite of Smeg appliances
- Sublime industrial appeal, exposed beams/piping
- Oak floors, high ceilings, metal window frames
- Ducted A/C, int. laundry, full blinds for privacy