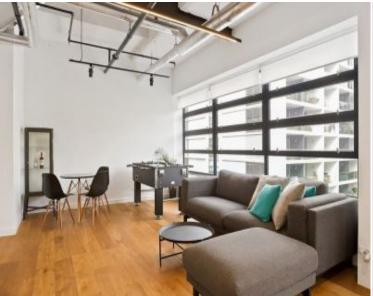

## 604/46-48 Riley Street Woolloomooloo, NSW 1 bed | 1 bath

- Chic abode in 'The Riley' warehouse conversion
- Designer NYC-style living in heart of Inner-East
- Wide living/dining area, unique corner position
- Luxurious bedroom featuring ample b/in robes
- Elegant bathroom with excellent mosaic tiling
- Mod. gas kitchen, full suite of Smeg appliances
- Sublime industrial appeal, exposed beams/piping
- Oak floors, high ceilings, metal window frames
- Ducted A/C, int. laundry, full blinds for privacy