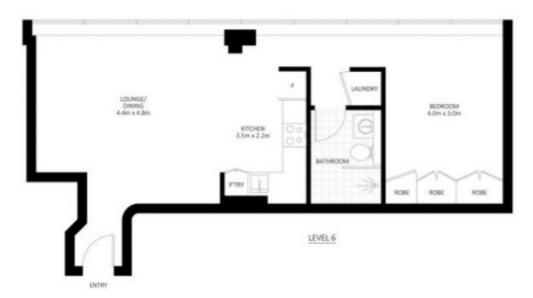

## 604/46-48 Riley Street Woolloomooloo, NSW 1 bed | 1 bath

- Chic abode in 'The Riley' warehouse conversion
- Designer NYC-style living in heart of Inner-East
- Wide living/dining area, unique corner position
- Luxurious bedroom featuring ample b/in robes
- Elegant bathroom with excellent mosaic tiling
- Mod. gas kitchen, full suite of Smeg appliances
- Sublime industrial appeal, exposed beams/piping
- Oak floors, high ceilings, metal window frames
- Ducted A/C, int. laundry, full blinds for privacy