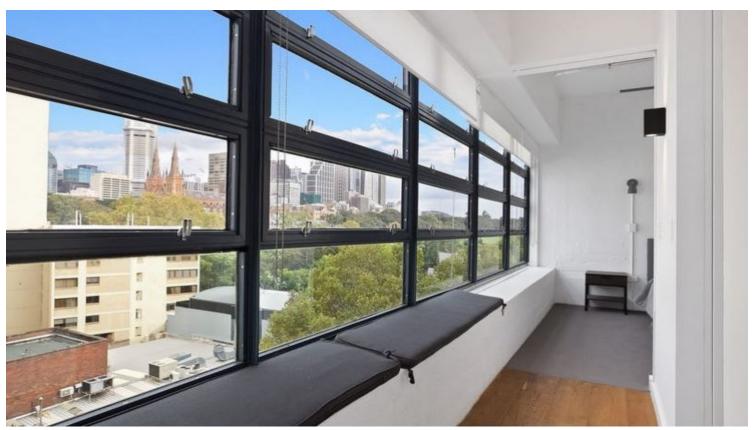

## 604/46-48 Riley Street Woolloomooloo, NSW 1 bed | 1 bath

- Chic abode in 'The Riley' warehouse conversion
- Designer NYC-style living in heart of Inner-East
- Wide living/dining area, unique corner position
- Luxurious bedroom featuring ample b/in robes
- Elegant bathroom with excellent mosaic tiling
- Mod. gas kitchen, full suite of Smeg appliances
- Sublime industrial appeal, exposed beams/piping
- Oak floors, high ceilings, metal window frames
- Ducted A/C, int. laundry, full blinds for privacy