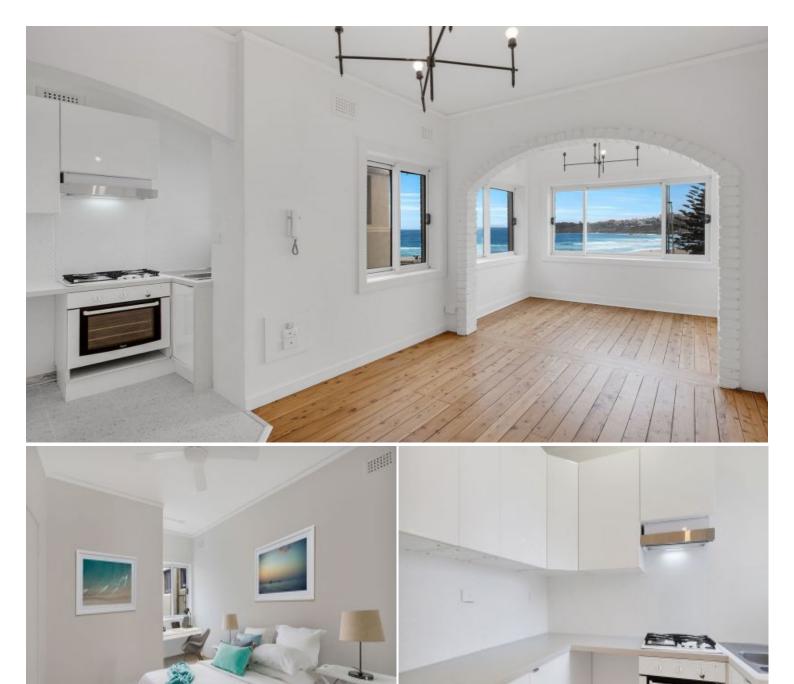

## 7/244 Campbell Parade Bondi Beach, NSW 1 bed | 1 bath

Renovated one bedroom apartment is situated in a small art deco block, directly opposite world famous Bondi Beach! At your door step there is an abundance of choice of local cafes, restaurants, shops, eateries and transport.

Features include:

- Spacious one bedroom
- Amazing Ocean views
- Modern kitchen, gas cooking