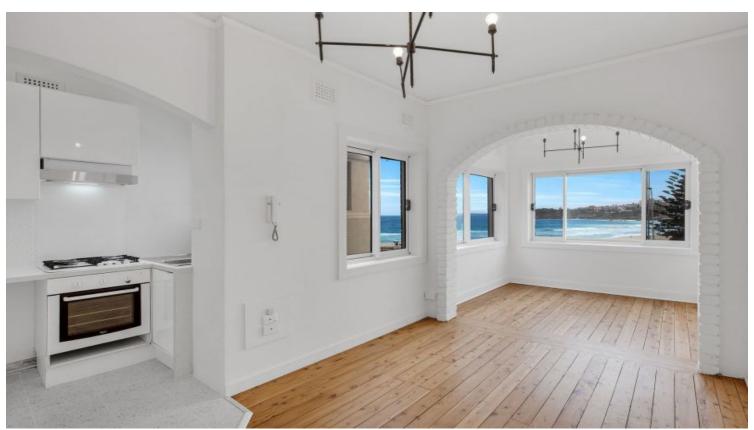

## 7/244 Campbell Parade Bondi Beach, NSW 1 bed | 1 bath

Renovated one bedroom apartment is situated in a small art deco block, directly opposite world famous Bondi Beach!

At your door step there is an abundance of choice of local cafes, restaurants, shops, eateries and transport.

## Features include:

- Spacious one bedroom
- Amazing Ocean views
- Modern kitchen, gas cooking

Two entrances to the block, main entrance Campbell Pde,...