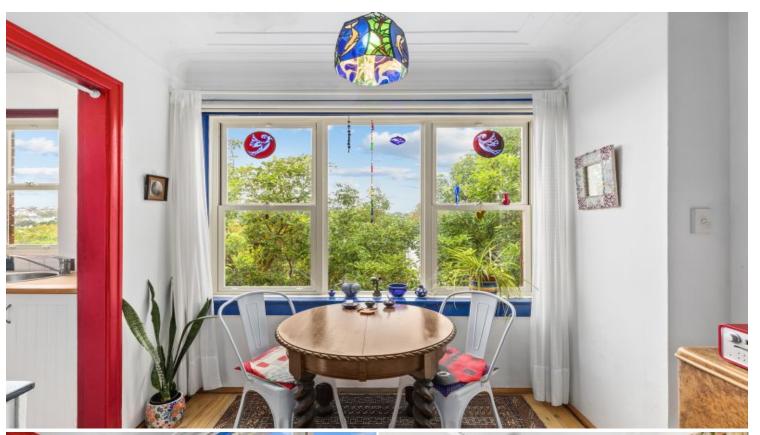

## 44/64 Bayswater Road Rushcutters Bay, NSW 1 bed | 1 bath

Situated on the top floor in a classic art-deco 1920's building, this unit has a separate kitchen, ample storage and a full-size bathroom. This property boasts large windows in the kitchen and living and has a delightful appeal with its timeless charm. Just steps from buzzing Macleay Street you will have endless options for entertainment, restaurants, and shops.

- \* Top floor in heritage listed building
- \* Galley Kitchen with gas and stainless appliances
- \* Timber flooring throughout and wall to wall windows