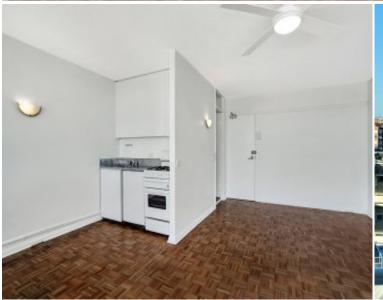

# 807/76 Roslyn Gardens Rushcutters Bay, NSW | 1 bath

APPROX 35m2 HARBOUR-VIEW STUDIO WITH NORTHERLY BALCONY

North facing & presiding over expansive views of the boat-filled Harbour & leafy Rushcutters Bay Park, this approx 35sqm studio apartment is a fantastic 1st home/investment. Enviably top floor positioned in a recently updated security block with low levies, this bright & flexible studio pad is the only unit on the 8th floor to feature that all-important north facing private balcony.

Complete with lift access & alternate secure level entr...