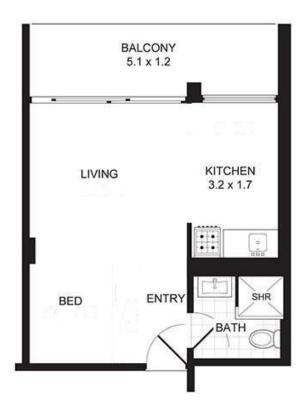

# 807/76 Roslyn Gardens Rushcutters Bay, NSW | 1 bath



APPROX 35m2 HARBOUR-VIEW STUDIO WITH NORTHERLY BALCONY

North facing & presiding over expansive views of the boat-filled Harbour & leafy Rushcutters Bay Park, this approx 35sqm studio apartment is a fantastic 1st home/investment. Enviably top floor positioned in a recently updated security block with low levies, this bright & flexible studio pad is the only unit on the 8th floor to feature that all-important north facing private balcony.

Complete with lift access & alternate secure level entr...

### rwebay.com.au/7975316

Luke McDonnell 0418 844 110 Penny Timothy 0418 546 500

#### **Proudly Richardson&Wrench**

Richardson & Wrench Elizabeth Bay / Potts Point 02 8356 2700

# APARTMENT 807/76 ROSLYN GARDENS ELIZABETH BAY



## **FLOOR PLAN**



# CONTACT: Luke McDonnell Phone 8356 2700 Mobile 0418 844 110 Email Imcdonnell@rwebay.com.au