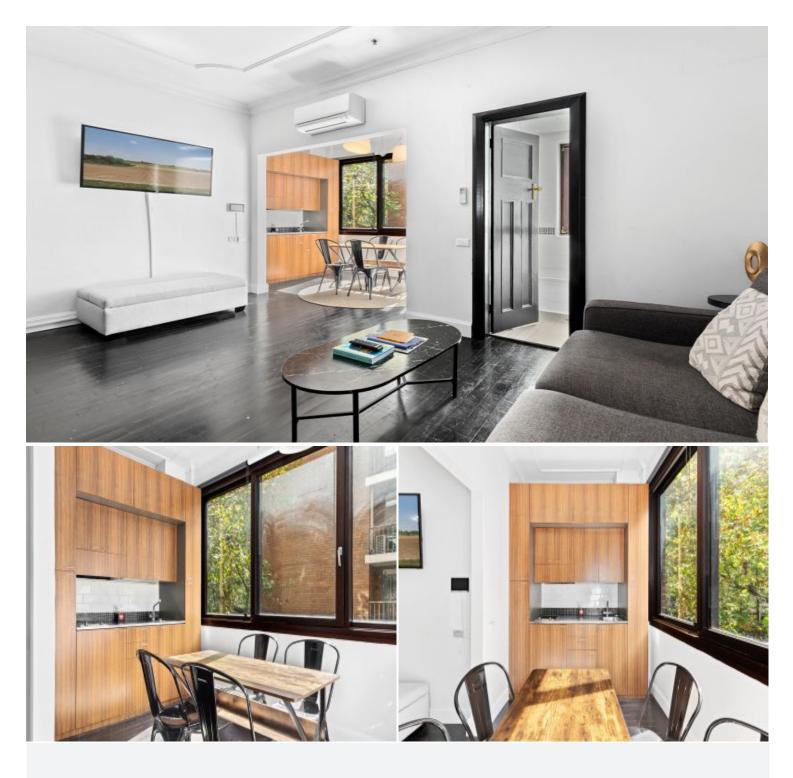

## 12/18 Springfield Avenue Potts Point, NSW | 1 bath

Apartments 11 & 12 can be amalgamated into a single, expansive unit.

Located on the north west end position in one of Potts Point's iconic Art Deco buildings, this bright and airy north facing studio apartment offers sophisticated living at the heart of Potts Point. Recently renovated, this contemporary apartment offers an oversized feel and boasts a common rooftop area with a barbeque, shared tables amongst established gardens that overlook Sydney's skyline. A short distance from Llankelly Place's vibrant 'eat street', popular cafes, restaurants and bars, and public transport, this studio apartment has it all.