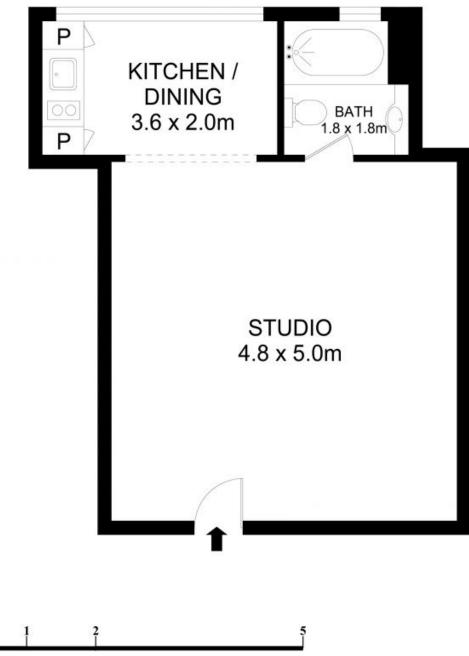

## 12/18 Springfield Avenue Potts Point, NSW | 1 bath

Apartments 11 & 12 can be amalgamated into a single, expansive unit.

Located on the north west end position in one of Potts Point's iconic Art Deco buildings, this bright and airy north facing studio apartment offers sophisticated living at the heart of Potts Point. Recently renovated, this contemporary apartment offers an oversized feel and boasts a common rooftop area with a barbeque, shared tables amongst established gardens that overlook Sydney's skyline. A short distance from Llankelly Place's vibrant 'eat street', popular cafes, restaurants and bars, and public transport, this studio apartment has it all.

## 12/18 Springfield Avenue, Potts Point

Disclaimer

Floor Plan measurements are approximate and are for illustrative purposes only. While we cannot doubt the floor plans accuracy , we make no guarantee , warranty or representation as to the accuracy and completeness of the floor plan