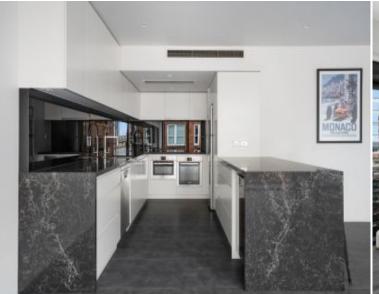

## 604/50 Macleay Street Potts Point, NSW 2 bed | 2 bath | 1 car

Quietly located at the rear of one of Elizabeth Bay's most distinguished contemporary buildings, 'The Rex', designed by esteemed architects BKH, this two-storey loft-style apartment exudes a sense of space and light with use of excellent facilities, it presents a wonderful lifestyle purchase, set amid renowned restaurants, cafes and entertainment

## Features:

- Two loft bedrooms with built-in robes and a wall of glass louvres
- Expansive entertaining space is framed by wall to wal...