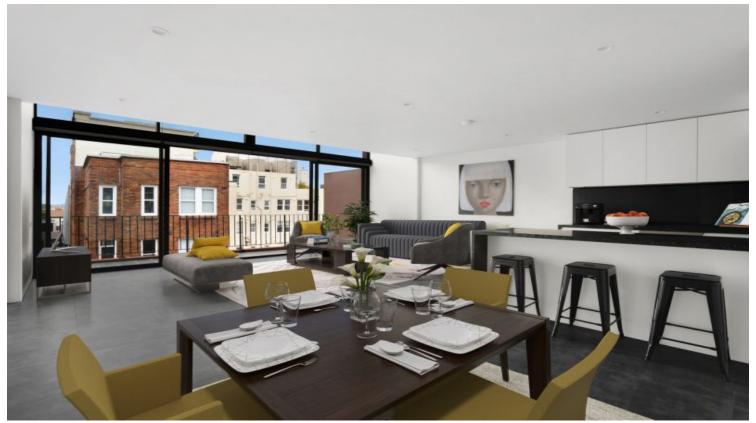

## 604/50 Macleay Street Potts Point, NSW 2 bed | 2 bath | 1 car

Quietly located at the rear of one of Elizabeth Bay's most distinguished contemporary buildings, 'The Rex', designed by esteemed architects BKH, this two-storey loft-style apartment exudes a sense of space and light with use of excellent facilities, it presents a wonderful lifestyle purchase, set amid renowned restaurants, cafes and entertainment

## Features:

- Two loft bedrooms with built-in robes and a wall of glass louvres
- Expansive entertaining space is framed by wall to wal...