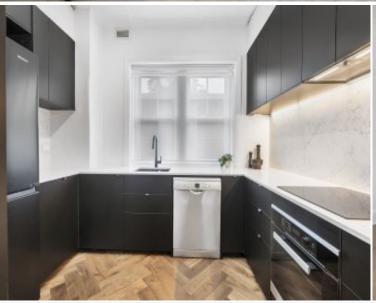

## **7/2 Roslyn Gardens Rushcutters Bay, NSW** 3 bed | 1 bath

Rarely available in this tightly held boutique building of only 14, this 100sqm spacious apartment is uniquely designed to provide three generous sized rooms, with light beaming in from three sides. Two bedrooms with floor to ceiling wardrobes, an open plan living and separate dining. Third bedroom can be used as study/ sun room.

With newly installed carpet throughout, fresh paint, h...