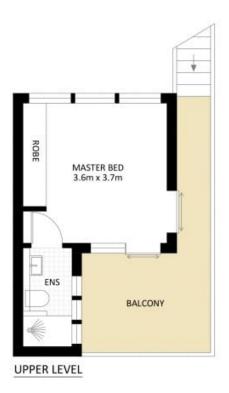

## **JTALLEN**

709/46 Riley Street, Woolloomooloo \*PLANS SHOWN ONLY INDICATIVE OF LAYOUT. DIMENSIONS ARE APPROXIMATE.

Measurements are approximate and not to scale. The vendor, agency and supplier will accept no liability for its accuracy. Interested parties are advised to make their own independent enquiries.