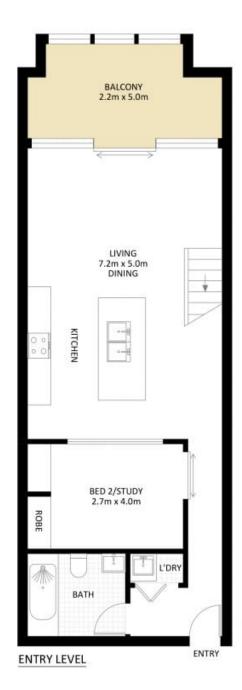

## **JTALLEN**

709/46 Riley Street, Woolloomooloo \*PLANS SHOWN ONLY INDICATIVE OF LAYOUT. DIMENSIONS ARE APPROXIMATE.

Measurements are approximate and not to scale. The vendor, agency and supplier will accept no liability for its accuracy. Interested parties are advised to make their own independent enquiries.