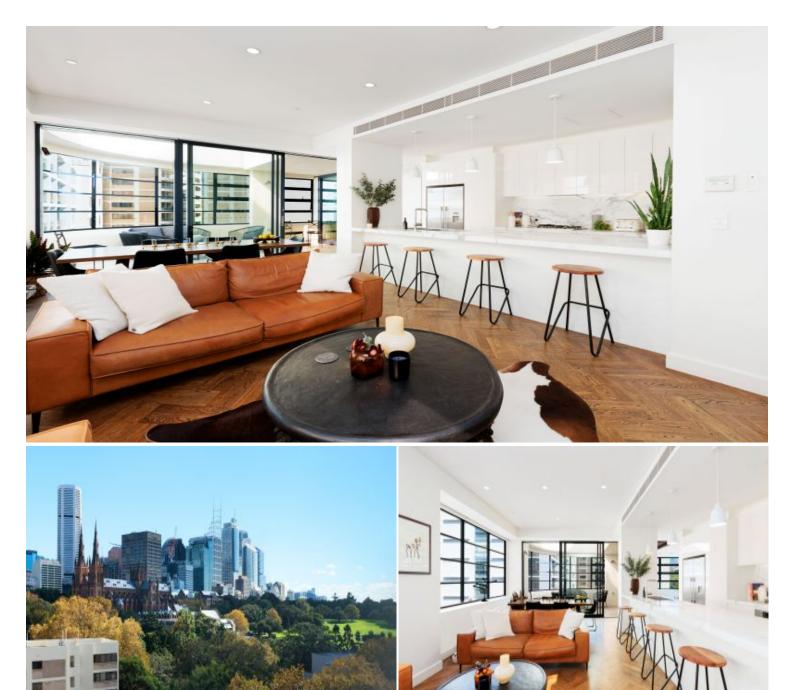

# 715/46-48 Riley Street Woolloomooloo, NSW 2 bed | 2 bath | 1 car

Immerse yourself in the essence of New York-style livin...