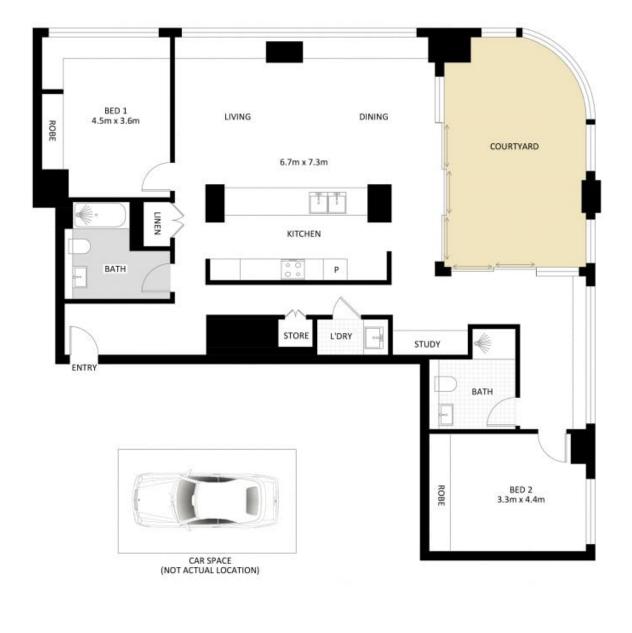

### 715/46 Riley Street, Woolloomooloo \*PLANS SHOWN ONLY INDICATIVE OF LAYOUT. DIMENSIONS ARE APPROXIMATE.

Measurements are approximate and not to scale. The vendor, agency and supplier will accept no liability for its accuracy. Interested parties are advised to make their own independent enquiries.