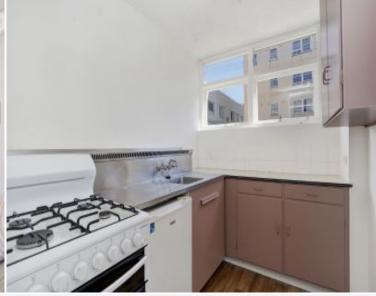

## 77/5-7 The Esplanade Elizabeth Bay, NSW 1 bed | 1 bath | 1 car

R&W

Located in the popular 'Karingal' building, is this lovely, sunny drenched studio apartment opposite the water's edge of Elizabeth Bay. It is footsteps from Elizabeth Bay Marina, Beare Park & moments to the popular cafes of Elizabeth Bay. Karingal is a well maintained strata building situated in this exclusive cul-de-sac with a large common entertaining/BBQ area and swimming pool. There is a fully equipped common laundry and lift access throughout the building.

Features Include:

reatures include.

Open Saturday, 4th May 2024 9:30 - 9:45