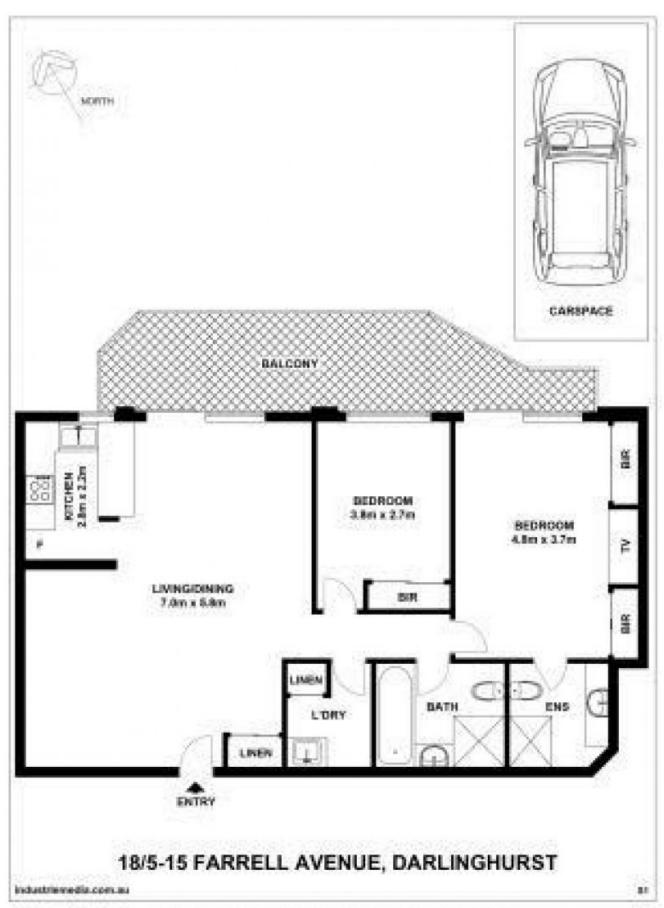

## 18/5-15 Farrell Avenue Darlinghurst, NSW 2 bed | 2 bath | 1 car

Located in one of Sydney's most fashionable suburbs is this large 2 bedroom strata apartment in the highly sought after "Palisades" complex. Residents enjoy access to the complex resort-style outdoor swimming pool and beautifully manicured gardens as well as secure parking. Promising ultra-convenience, it is positioned in a quiet leafy pocket, within a stroll of Darlinghurst Road's and Victoria Street's shops, popular bars, and eateries as well as public transport and all the area has to offer.