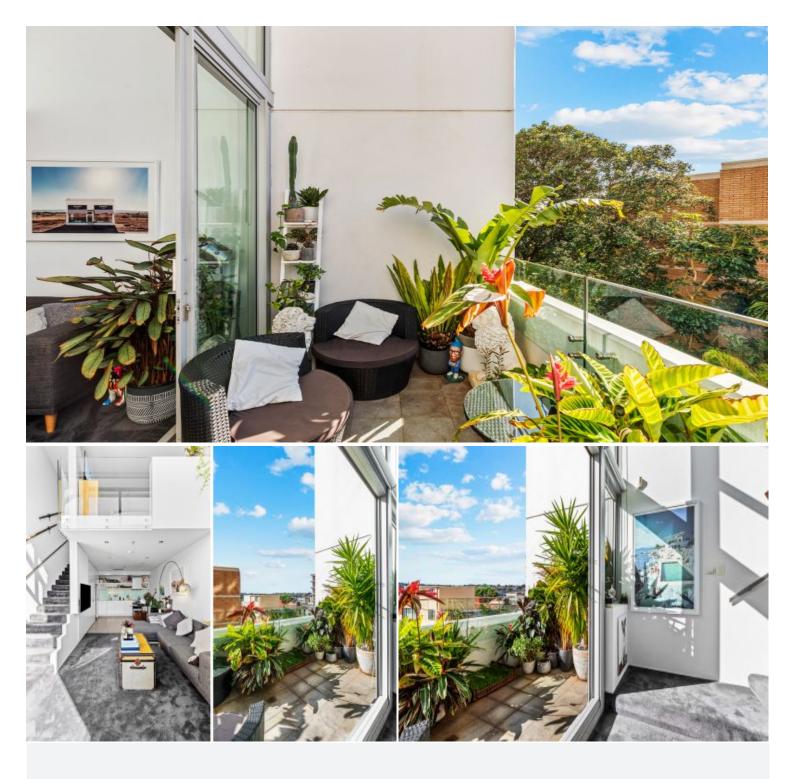

## 507/21 Elizabeth Bay Road Elizabeth Bay, NSW 1 bed | 1 bath

Sophisticated and flooded with light, there's no shortage of space at this chic cosmopolitan pied-a-terre in the exclusive Encore security block. Enviably corner wing positioned and whisper quiet, the bright and airy layout features soaring double-height floor-to-ceiling glass capturing elevated district views towards leafy parkland and bobbing masts. Together with a sunny balcony and a creative design for streamlined open plan entertaining, this low maintenance home is perfect for those focused on location, lifestyle and attention to details.