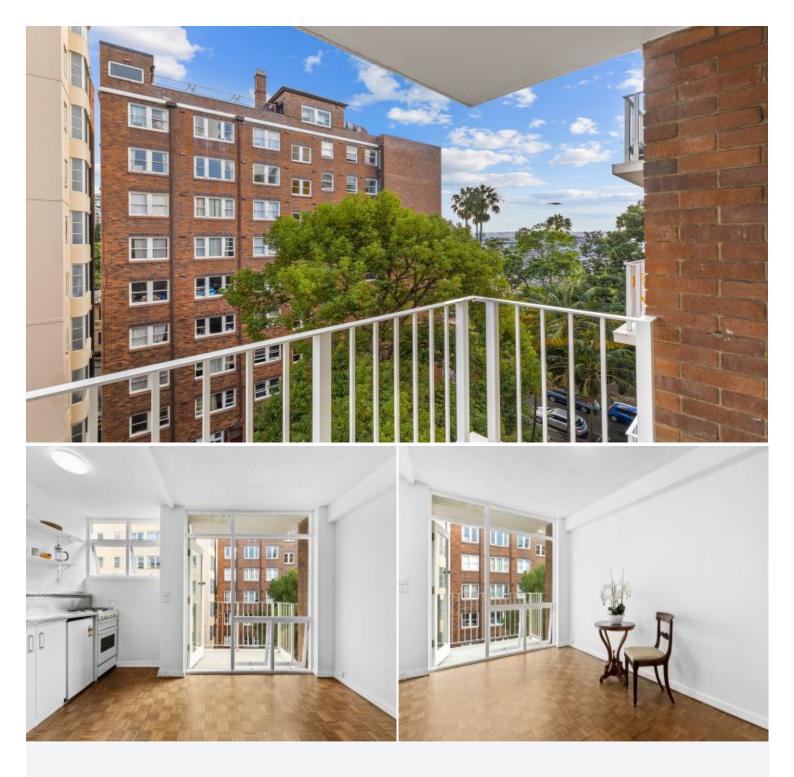

# 69/5-7 The Esplanade Elizabeth Bay, NSW | 1 bath | 1 car

Perfectly presented 33sqm strata studio apartment, opposite Beare Park& the Harbour front of Elizabeth Bay. Complete with parking on title it offers the perfect city/harbourside base or quality investment.

- Open plan bright living
- Separate sleeping zone
- Updated kitchen & bathroom
- Original timber parquet floors
- Balcony with water & treetop aspect