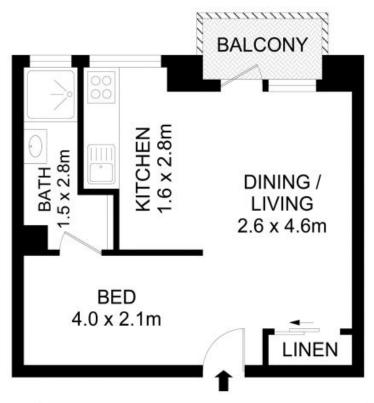

## 69/5-7 The Esplanade Elizabeth Bay, NSW

| 1 bath | 1 car

Perfectly presented 33sqm strata studio apartment, opposite Beare Park& the Harbour front of Elizabeth Bay. Complete with parking on title it offers the perfect city/harbourside base or quality investment.

- Open plan bright living
- Separate sleeping zone
- Updated kitchen & bathroom
- Original timber parquet floors
- Balcony with water & treetop aspect

R&W

## **Proudly Richardson&Wrench**

Richardson & Wrench Elizabeth Bay / Potts Point 02 8356 2700

Outgoings (approx.)...

69/5 Esplanade, Elizabeth Bay 1 1 1

Disclaimer

Floor Plan measurements are approximate and are for illustrative purposes only. While we cannot doubt the floor plans accuracy, we make no guarantee, warranty or representation as to the accuracy and completeness of the floor plan