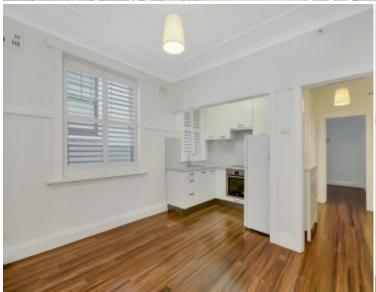

## Features Include:

- Set on the first floor of the boutique 'LA REA' building
- Open plan lounge and dining area with high ornate ceilings
- Timber flooring throughout