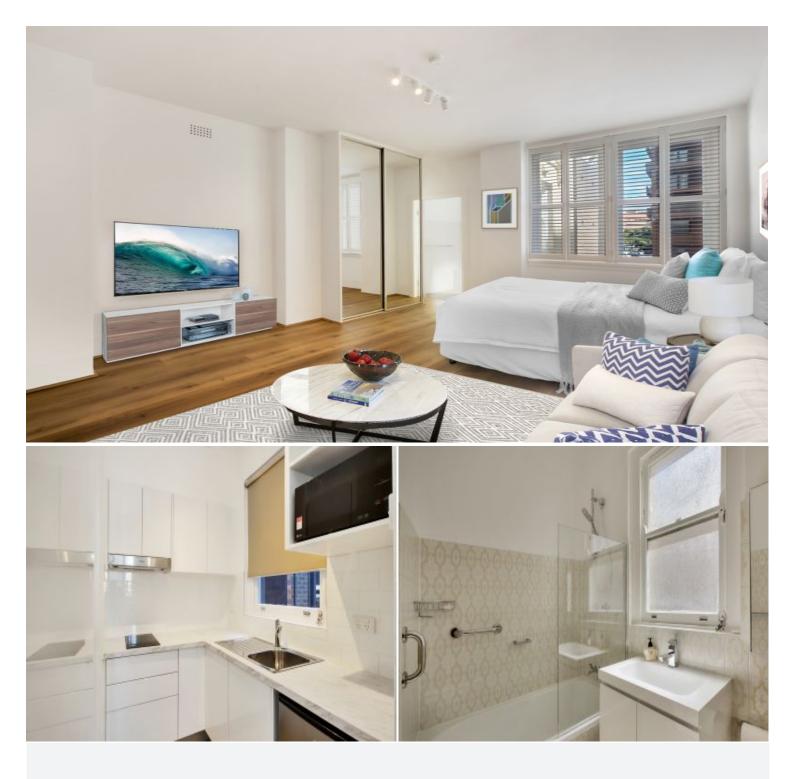

## **109/3-5 Greenknowe Avenue Potts Point, NSW** 1 bed | 1 bath

Located on the cusp of Elizabeth Bay and Potts Point, a stone's throw to Macleay Street's fashionable urban village, this classic Art Deco studio makes a superb city pad. Built c1939 in the elegant Art Moderne style, 'Tara' is a grand security block with entry via Baroda Street and close proximity to the harbour foreshore and renowned waterfront dining.

Offering a seamless blend of Art Deco style and sophistication, elevated above the streetscape in one of Elizabeth Bay favourite enclaves.