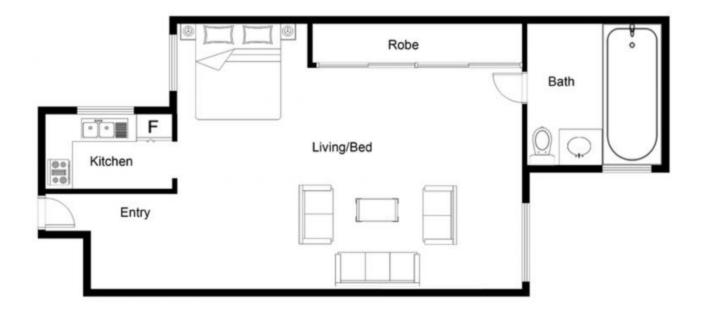

## **109/3-5 Greenknowe Avenue Potts Point, NSW** 1 bed | 1 bath

Located on the cusp of Elizabeth Bay and Potts Point, a stone's throw to Macleay Street's fashionable urban village, this classic Art Deco studio makes a superb city pad. Built c1939 in the elegant Art Moderne style, 'Tara' is a grand security block with entry via Baroda Street and close proximity to the harbour foreshore and renowned waterfront dining.